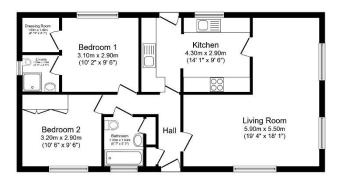

## Six Bells Park, Ashford, Kent, TN26

A well-presented (40'x20') park home bungalow built by OMAR park homes. Two double bedrooms, walk in wardrobe and en-suite to the master, modern fitted kitchen with utility, double-glazing, off-street parking, and a garden to all sides.

## **Key Features**

- Driveway
- Garden space
- Over 50s
- Part Exchange Available
- Pets welcome

- Pre-owned park home
- Residential Development
- Two Bedrooms
- Village location
- Well maintained home