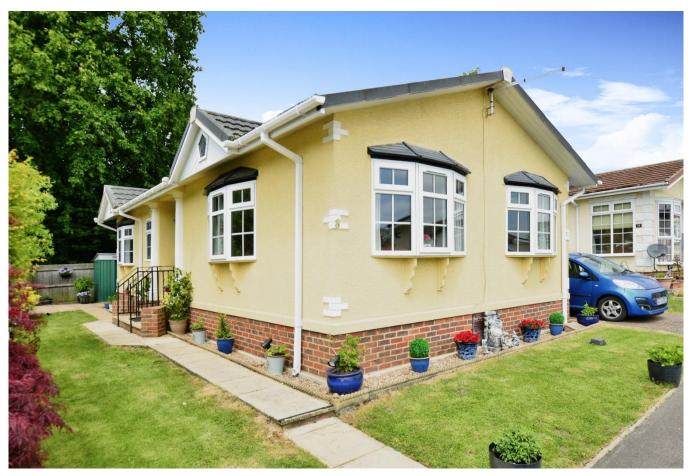

## Six Bells Park, Ashford, Kent, TN26

A well-presented (40'x20') park home bungalow built by OMAR park homes. Two double bedrooms, walk in wardrobe and en-suite to the master, modern fitted kitchen with utility, double-glazing, off-street parking, and a garden to all sides.

## **Key Features**

- Driveway
- Garden space
- Over 50s
- Part Exchange Available
- Pets welcome

- Pre-owned park home
- Residential Development
- Two Bedrooms
- Village location
- Well maintained home