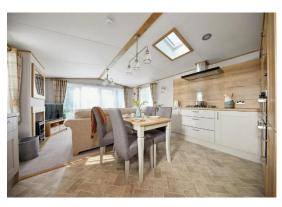

## £149,950

This brand new, modern-furnished ABI Ambleside (45'x14') luxury park home is perfect for those looking for a detached, easy to maintain, bungalow-style property. This home features fitted kitchen with integrated appliances, and an open plan living and dining area. The home has two bedrooms and a family bathroom.