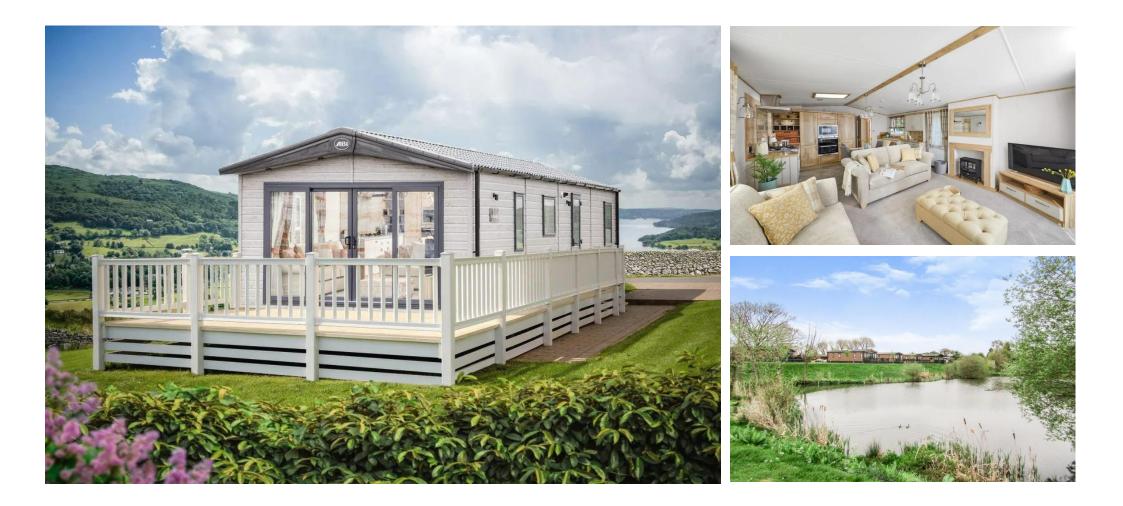

## £149,950

This brand new, modern-furnished ABI Ambleside (45'x14') luxury park home is perfect for those looking for a detached, easy to maintain, bungalow-style property. This home features fitted kitchen with integrated appliances, and an open plan living and dining area. The home has two bedrooms and a family bathroom.

Age restriction: Over 45s Pet friendly: 2 dogs per home Site fees (at time of listing): £240 per month Residential license Stock images have been used, the home on site may vary.