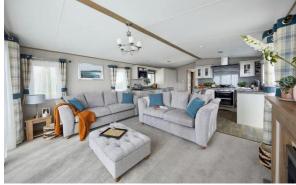

## Darlington, County Durham, DL2

This brand new, modern-furnished ABI Beaumont (42'x14') luxury park home is perfect for those looking for a detached, easy to maintain, bungalow-style property. This home features fitted kitchen with integrated appliances, and an open plan living and dining area. The home has two bedrooms and a family bathroom.