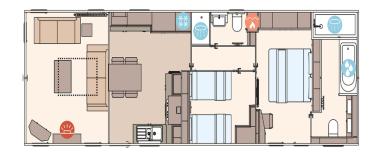

## Darlington, County Durham, DL2

This brand new, modern-furnished ABI Beaumont (42'x14') luxury park home is perfect for those looking for a detached, easy to maintain, bungalow-style property. This home features fitted kitchen with integrated appliances, and an open plan living and dining area. The home has two bedrooms and a family bathroom.