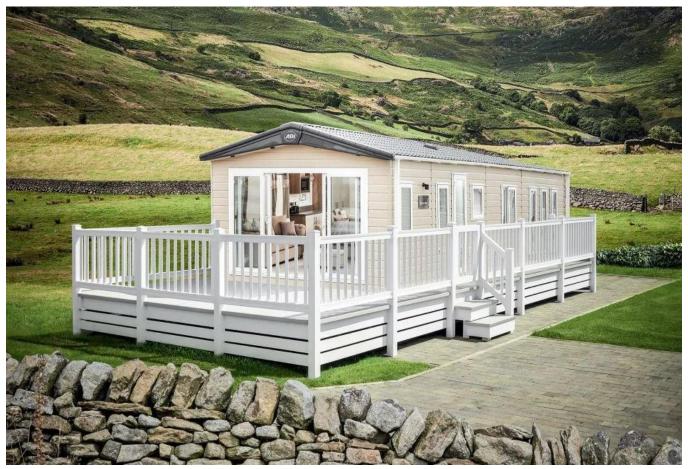

## Darlington, County Durham, DL2

This brand new, modern-furnished ABI Beaumont (42'x14') luxury park home is perfect for those looking for a detached, easy to maintain, bungalow-style property. This home features fitted kitchen with integrated appliances, and an open plan living and dining area. The home has two bedrooms and a family bathroom.

Age restriction: Over 45s

Pet friendly: 2 dogs

Site fees (at time of listing): £240 per month

Residential license

Stock images have been used, the home on-site may vary