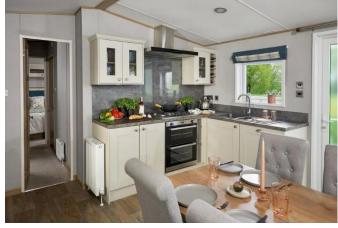

## Darlington, County Durham, DL2

This brand new, modern-furnished ABI Beaumont (42'x14') luxury park home is perfect for those looking for a detached, easy to maintain, bungalow-style property. This home features fitted kitchen with integrated appliances, and an open plan living and dining area. The home has two bedrooms and a family bathroom.