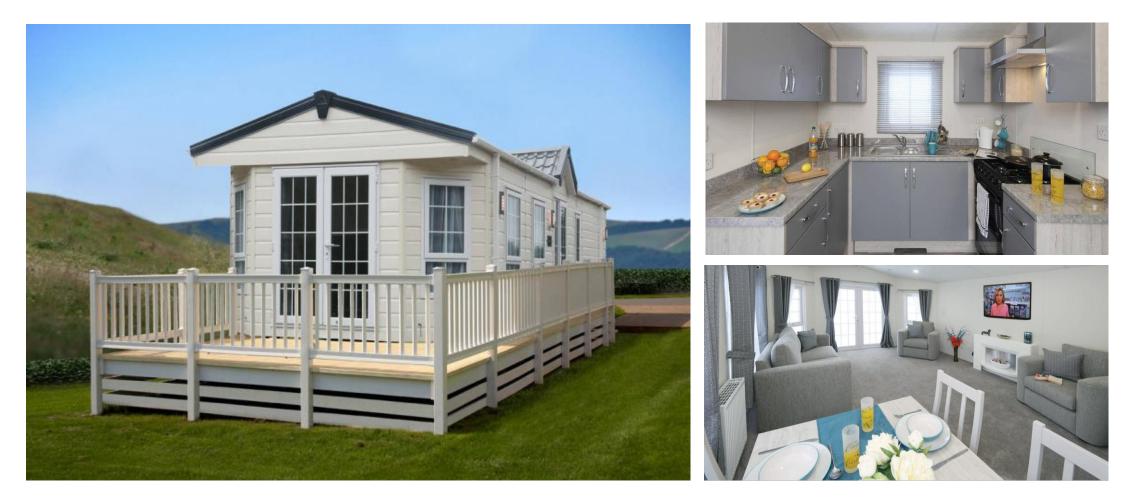

# £80,000

This brand new, modern-furnished Delta Langford (40'x14') luxury park home features a semi open plan kitchen, living and dining area, two bedrooms and bathrooms.

This 12-month leisure development in the stunning countryside is gated with CCTV and a 24-hour site manager to add extra security. Each home has two car parking spaces with further visitor spaces available. These properties have the most stunning views over the surrounding fields, and the benefit of a quiet and peaceful location.

Age restriction: None Pet friendly: Yes Site fees: £2,640 per year Stock images have been used, the home on site may vary.