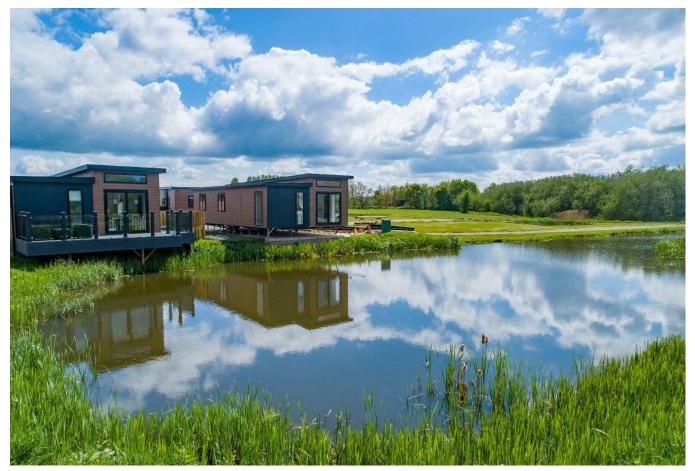

## Poulton-Le-Fylde, Lancashire, FY6

This brand new, modern-furnished luxury park home (40'x20') is perfect for those looking for a detached, easy to maintain, bungalow-style property. The lakeside home is built to a high specification and has an open plan kitchen, dining and living area, two bedrooms and two bathrooms.

This 12-month leisure, gated development is situated in the stunning Lancashire countryside. Residents have access to three fishing lakes. This development is located on the edge of the picturesque town of Hambleton. Here you can find amenities including a choice of supermarkets, restaurants, and pubs. The countryside location provides many walking routes from the park with the coast just a few miles away. There is a bus stop outside the park offering routes to Hambleton, Blackpool and Poulton.