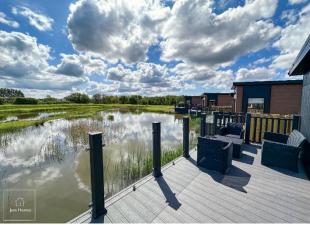

## Poulton-Le-Fylde, Lancashire, FY6

This brand new, modern-furnished luxury park home (40'x20') is perfect for those looking for a detached, easy to maintain, bungalow-style property. The lakeside home is built to a high specification and has an open plan kitchen, dining and living area, two bedrooms and two bathrooms.

This 12-month leisure, gated development is situated in the stunning Lancashire countryside. Residents have access to three fishing lakes. This development is located on the edge of the picturesque town of Hambleton. Here you can find amenities including a choice of supermarkets, restaurants, and pubs. The countryside location provides many walking routes from the park with the coast just a few miles away. There is a bus stop outside the park offering routes to Hambleton, Blackpool and Poulton.