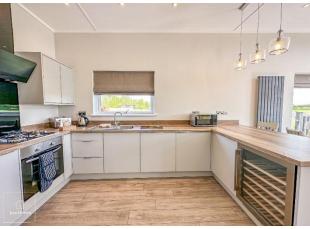

## Poulton-Le-Fylde, Lancashire, FY6

This brand new, modern-furnished luxury park home (40'x20') is perfect for those looking for a detached, easy to maintain, bungalow-style property. The lakeside home is built to a high specification and has an open plan kitchen, dining and living area, two bedrooms and two bathrooms.