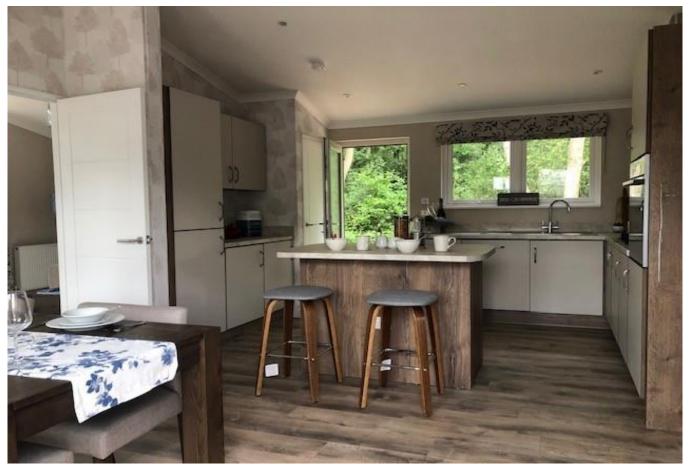

## Reading, Berkshire, RG7

This brand new, modern-furnished Omar Vision (40'x20') luxury park home is perfect for those looking for a detached, easy to maintain, bungalow-style property. The home features a spacious kitchen with an island, comfortable living and dining area, two double bedrooms, an en suite and a family bathroom.