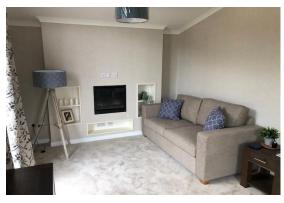

## Reading, Berkshire, RG7

This brand new, modern-furnished Omar Vision (40'x20') luxury park home is perfect for those looking for a detached, easy to maintain, bungalow-style property. The home features a spacious kitchen with an island, comfortable living and dining area, two double bedrooms, an en suite and a family bathroom.