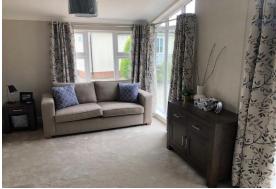

## Reading, Berkshire, RG7

This brand new, modern-furnished Omar Vision (40'x20') luxury park home is perfect for those looking for a detached, easy to maintain, bungalow-style property. The home features a spacious kitchen with an island, comfortable living and dining area, two double bedrooms, an en suite and a family bathroom.