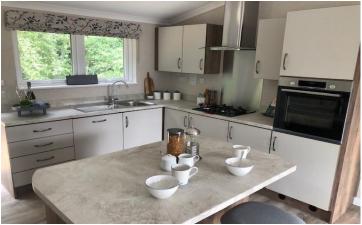

## Reading, Berkshire, RG7

This brand new, modern-furnished Omar Vision (40'x20') luxury park home is perfect for those looking for a detached, easy to maintain, bungalow-style property. The home features a spacious kitchen with an island, comfortable living and dining area, two double bedrooms, an en suite and a family bathroom.