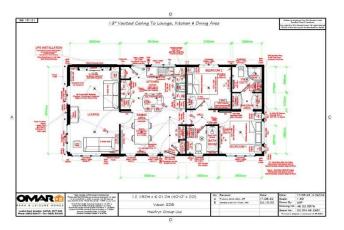

## Reading, Berkshire, RG7

This brand new, modern-furnished Omar Vision (40'x20') luxury park home is perfect for those looking for a detached, easy to maintain, bungalow-style property. The home features a spacious kitchen with an island, comfortable living and dining area, two double bedrooms, an en suite and a family bathroom.