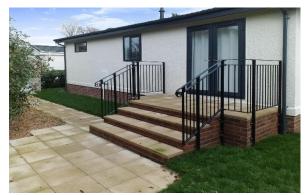

## Borehamwood, Hertfordshire, WD6

This brand new, modern-furnished Pathfinder Custom luxury park home (35'x22') is perfect for those looking for a detached, easy to maintain, bungalow-style property. The home features an integrated kitchen, comfortable living area, two double bedrooms and a luxurious shower room. The landscaped exterior boasts a car bay and a garden shed.

Age restriction: Over 50s

Pet friendly: Yes

Site fees (at time of listing): £268 per month

Residential license

Stock images have been used, the home on site may vary