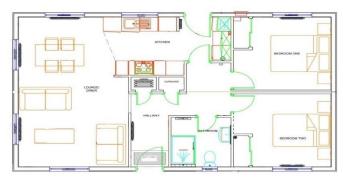

## Borehamwood, Hertfordshire, WD6

This brand new, modern-furnished Pathfinder Custom luxury park home (35'x22') is perfect for those looking for a detached, easy to maintain, bungalow-style property. The home features an integrated kitchen, comfortable living area, two double bedrooms and a luxurious shower room. The landscaped exterior boasts a car bay and a garden shed.

## **Key Features**

- Brand new home
- Bus Stop Nearby
- Cat Friendly
- Community Living
- Fully Fitted
  Kitchen

- Fully Furnished
- Integrated Appliances
- Over 50's
- Part Exchange Available
- Residential Park