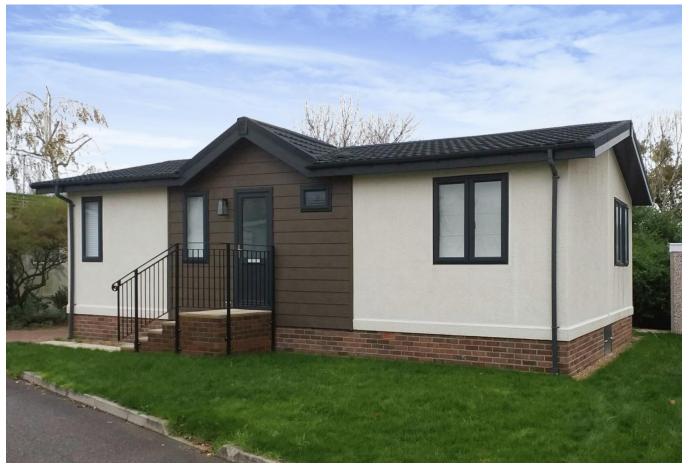

## Borehamwood, Hertfordshire, WD6

This brand new, modern-furnished Pathfinder Custom luxury park home (35'x22') is perfect for those looking for a detached, easy to maintain, bungalow-style property. The home features an integrated kitchen, comfortable living area, two double bedrooms and a luxurious shower room. The landscaped exterior boasts a car bay and a garden shed.

Age restriction: Over 50s

Pet friendly: Yes

Site fees (at time of listing): £268 per month

Residential license

Stock images have been used, the home on site may vary