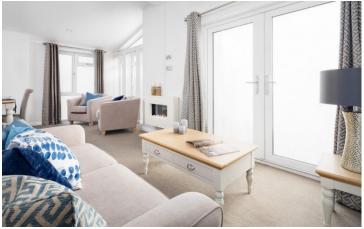

## Borehamwood, Hertfordshire, WD6

This brand new, modern-furnished Pathfinder Custom luxury park home (35'x22') is perfect for those looking for a detached, easy to maintain, bungalow-style property. The home features an integrated kitchen, comfortable living area, two double bedrooms and a luxurious shower room. The landscaped exterior boasts a car bay and a garden shed.

## **Key Features**

- Brand new home
- Bus Stop Nearby
- Cat Friendly
- Community Living
- Fully Fitted
  Kitchen

- Fully Furnished
- Integrated Appliances
- Over 50's
- Part Exchange Available
- Residential Park