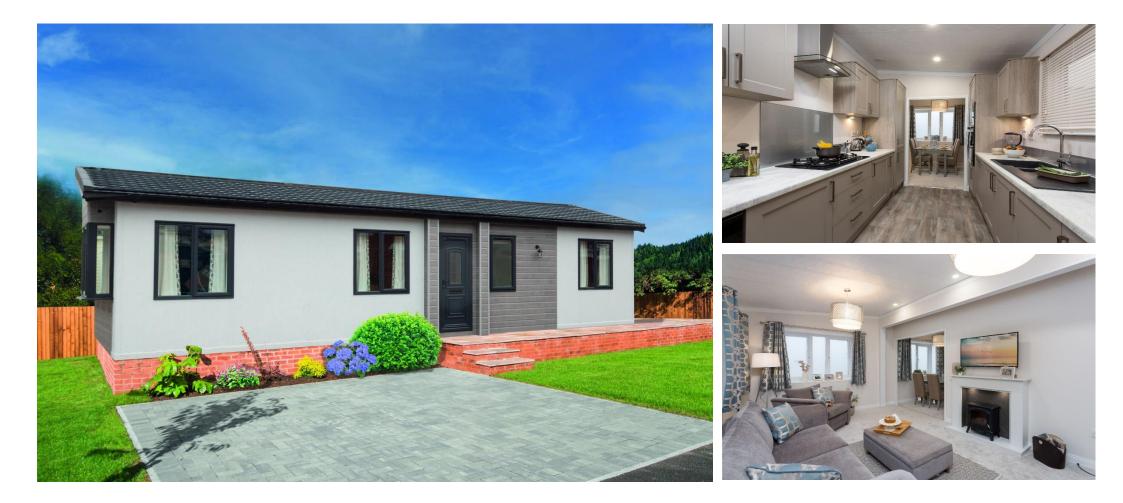

## £269,995

This brand new, modern-furnished Pemberton Kingsdale (40'x20') luxury park home is perfect for those looking for a detached, easy to maintain, bungalow-style property. The home has modern kitchen with integrated appliances, a comfortable living room, two double bedrooms and two bathrooms.

Age restriction: Over 50s Pet friendly: Yes Site fees (at time of listing): £257.83 per month Residential license Stock images have been used, the home on site may vary.