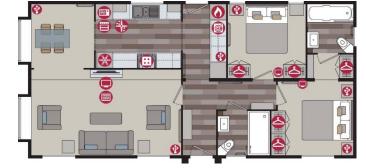

## £269,995

This brand new, modern-furnished Pemberton Kingsdale (40'x20') luxury park home is perfect for those looking for a detached, easy to maintain, bungalow-style property. The home has modern kitchen with integrated appliances, a comfortable living room, two double bedrooms and two bathrooms.