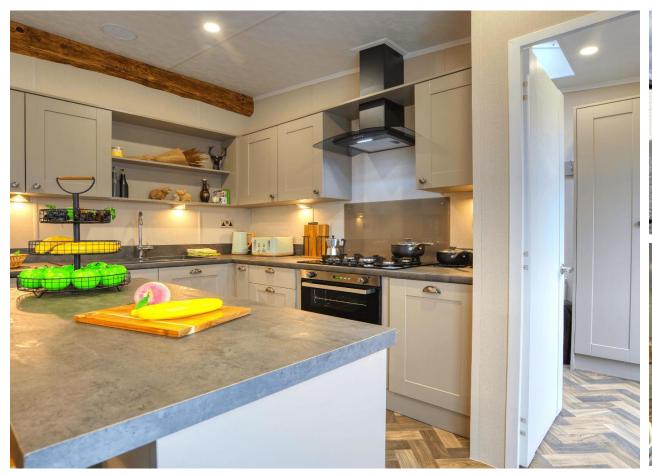

## St. Andrews, Fife, KY16

This brand new, modern-furnished Pemberton Saltire (50'x20') luxury park home is perfect for those looking for a detached, easy-to-maintain, bungalow-style property. The home features an open-plan kitchen and dining room, a separate living room with a fireplace, two double bedrooms, an en suite and a bathroom.

## **Key Features**

- 12 Month Leisure Licence
- Brand new home
- Countryside location
- Fully Furnished
- House buying service

- Integrated Appliances
- On-site spa and gym
- Parking for two cars
- Pet-Friendly
- Two Bedrooms