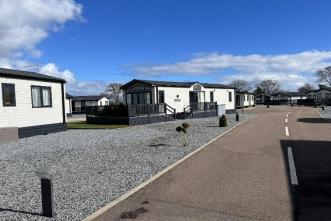

This lovely 12-month leisure development has its own on-site spa, sauna, steam room, gym and restaurant. Each home has space for two cars and pets are welcome here. The development also benefits from an ice-cream parlour, adventure golf and a playpark. Surrounded by the stunning landscape of East Neuk in Fife, this development sits next to the Cameron Reservoir, and only 4 miles from St Andrews. For golfers, The Old Course, the world's oldest golf course in 4 miles away. The larger city of Dundee is 13 miles away and Edinburgh is 50 miles away.