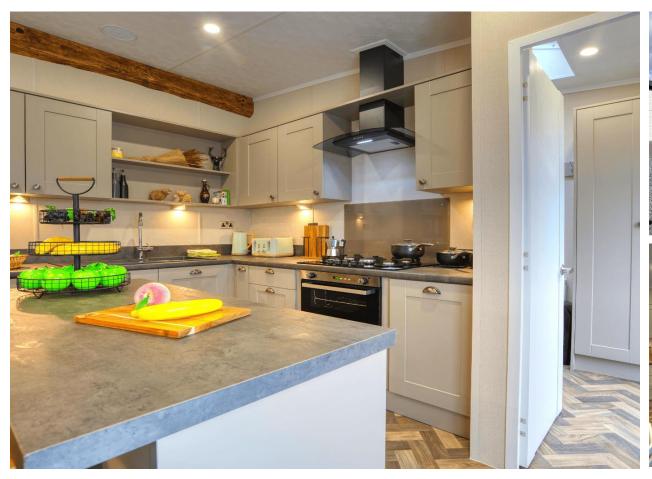

## St. Andrews, Fife, KY16

This brand new, modern-furnished Pemberton Saltire (50'x20') luxury park home is perfect for those looking for a detached, easy to maintain, bungalow-style property. The home features an open plan kitchen and dining room, separate living room with a fireplace, two double bedrooms, an en suite and a bathroom.

## **Key Features**

- 12 Month Leisure Licence
- Brand new home
- Countryside location
- Fully Furnished
- House buying service

- Integrated Appliances
- On-site spa and gym
- Parking for two cars
- Pet-Friendly
- Two Bedrooms