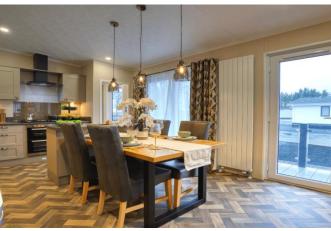

## St. Andrews, Fife, KY16

This brand new, modern-furnished Pemberton Saltire (50'x20') luxury park home is perfect for those looking for a detached, easy to maintain, bungalow-style property. The home features an open plan kitchen and dining room, separate living room with a fireplace, two double bedrooms, an en suite and a bathroom.

## **Key Features**

- 12 Month Leisure Licence
- Brand new home
- Countryside location
- Fully Furnished
- House buying service

- Integrated Appliances
- On-site spa and gym
- Parking for two cars
- Pet-Friendly
- Two Bedrooms