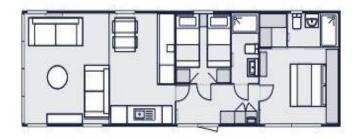

## Price as listed

This brand new, modern-furnished Victory Lakewood (42'x14') luxury park home is perfect for those looking for a detached, easy to maintain, bungalow-style property. The home features an open plan kitchen, dining room, and living room with a fireplace, two bedrooms, an en suite and a bathroom.

## **Key Features**

- 12 Month Leisure Licence
- Brand new home
- Countryside Views
- Fully Furnished
- House buying service

- No age restriction
- Parking for two cars
- Pet-Friendly
- Play area
- Two Bedrooms