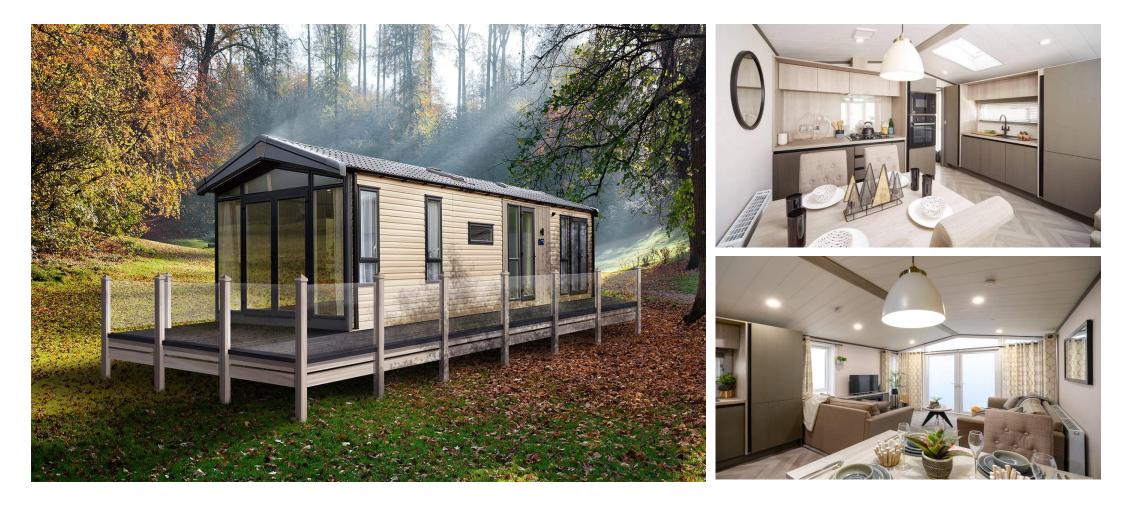

## Price as listed

This brand new, modern-furnished Victory Lakewood (42'x14') luxury park home is perfect for those looking for a detached, easy to maintain, bungalow-style property. The home features an open plan kitchen, dining room, and living room with a fireplace, two bedrooms, an en suite and a bathroom.

This lovely 12-month leisure development is set amongst stunning countryside, with views across Fife. Residents benefit from access to their sister park's 5 star facilities, including a spa, sauna, steam room, gym and restaurant. Each home has space for two cars and pets are welcome here. There is an on-site play area, with hill walking and cycling routes nearby.