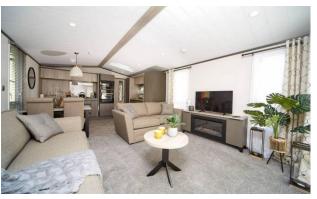

## Price as listed

This brand new, modern-furnished Victory Lakewood (42'x14') luxury park home is perfect for those looking for a detached, easy to maintain, bungalow-style property. The home features an open plan kitchen, dining room, and living room with a fireplace, two bedrooms, an en suite and a bathroom.