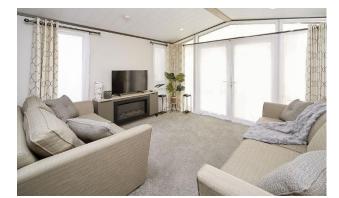

## Price as listed

This brand new, modern-furnished Victory Lakewood (42'x14') luxury park home is perfect for those looking for a detached, easy to maintain, bungalow-style property. The home features an open plan kitchen, dining room, and living room with a fireplace, two bedrooms, an en suite and a bathroom.