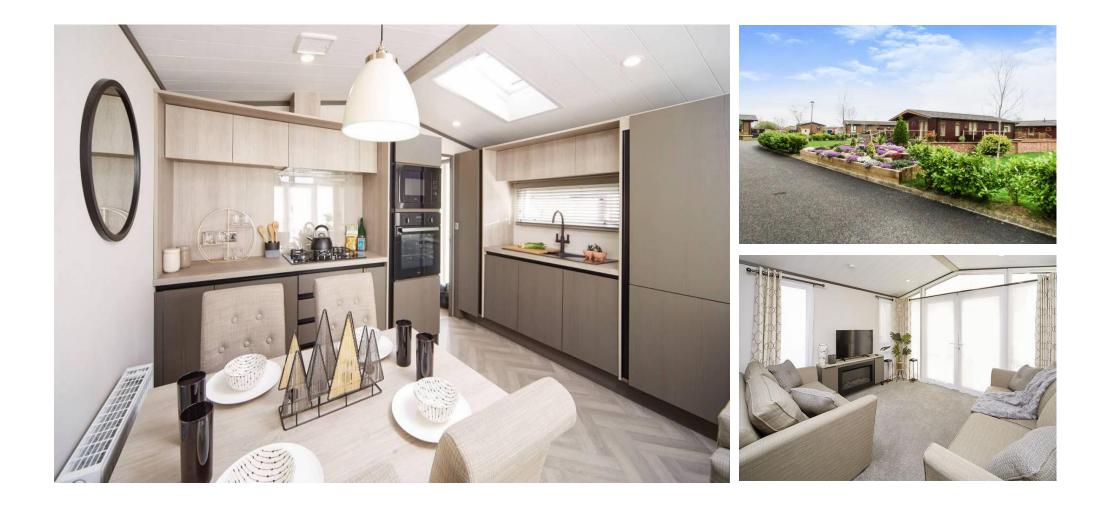

## £149,950

This brand new, modern-furnished Victory Lakewood (42'x14') luxury park home is perfect for those looking for a detached, easy to maintain, bungalow-style property. This home features fitted kitchen with integrated appliances, and an open plan living and dining area. The home has two bedrooms and a family bathroom.

#### **Key Features**

- Brand new home
- Fully Furnished
- Garden Shed
- Over 45's
- Parking Space
- Private

- Part Exchange Available
- Pet-friendly
- Gated Development
- Residential
  Development

**CONTACT US** 01793 840917