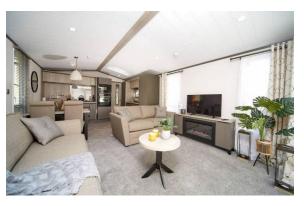

## £149,950

This brand new, modern-furnished Victory Lakewood (42'x14') luxury park home is perfect for those looking for a detached, easy to maintain, bungalow-style property. This home features fitted kitchen with integrated appliances, and an open plan living and dining area. The home has two bedrooms and a family bathroom.

#### **Key Features**

- Brand new home
- Fully Furnished
- Garden Shed
- Over 45's
- Parking Space
- Private

- Part Exchange Available
- Pet-friendly
- Gated Development
- Residential
  Development

**CONTACT US** 01793 840917