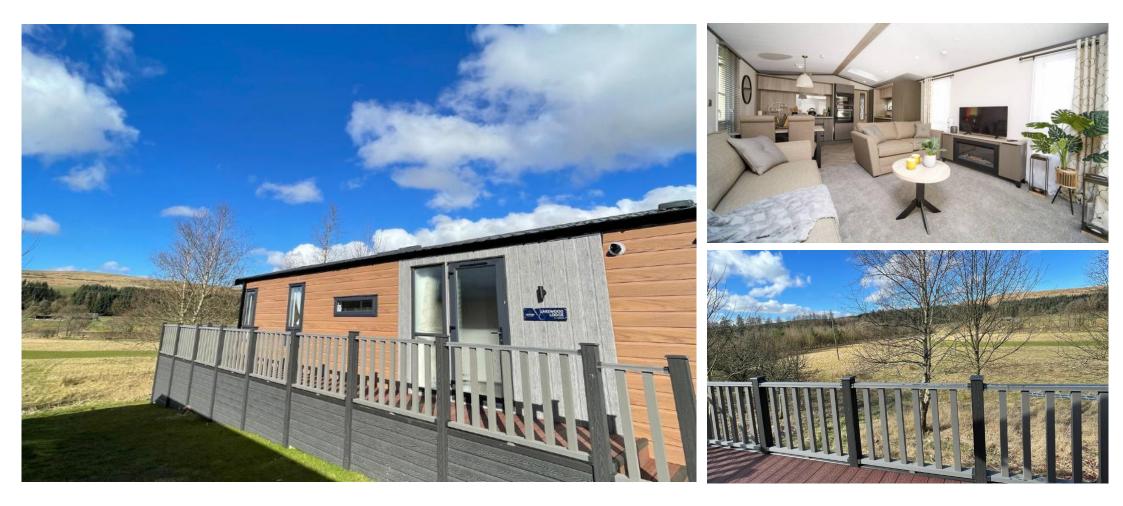

# Price as listed

This brand new, modern-furnished Victory Lakewood (42'x14') luxury park home features an open plan kitchen, dining and living room, two bedrooms an en suite and a bathroom. The exterior includes parking and decking.

This picturesque 12-month leisure development is situated on the outskirts of the Kielder Forest - an area of outstanding natural beauty, with wonderful countryside views. The park is gated and has CCTV for added security. Lodge owners also have use of the onsite salmon fishing lake.

Age restriction: None Pet friendly: Yes Site fees: £2,500 per year Stock images have been used, the home on site may vary