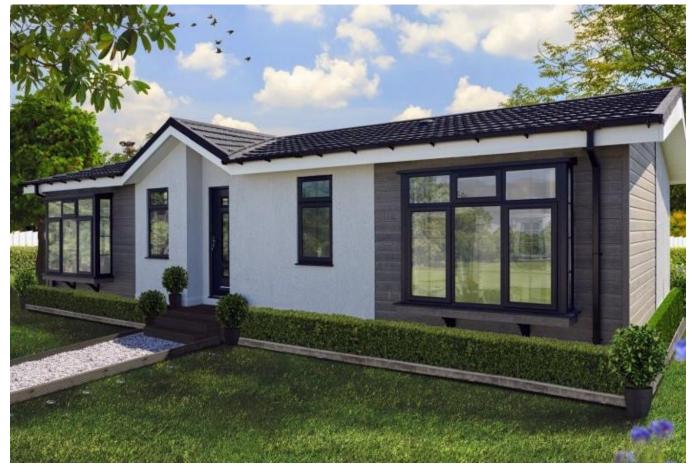

## Rainham, Kent, ME8

This brand new, modern-furnished Willerby Charnwood (40'x20') luxury park home is perfect for those looking for a detached, easy to maintain, bungalow-style property. The home has modern kitchen with integrated appliances, a comfortable living room, two double bedrooms and two bathrooms.

Age restriction: Over 50s

Pet friendly: Yes

Site fees (at time of listing): £257.83 per month

Residential license

Stock images have been used, the home on site may vary.