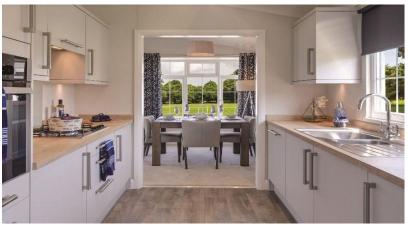

## Rainham, Kent, ME8

This brand new, modern-furnished Willerby Charnwood (40'x20') luxury park home is perfect for those looking for a detached, easy to maintain, bungalow-style property. The home has modern kitchen with integrated appliances, a comfortable living room, two double bedrooms and two bathrooms.