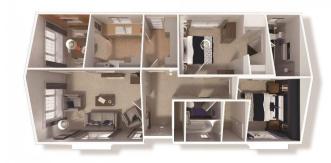

## Rainham, Kent, ME8

This brand new, modern-furnished Willerby Charnwood (40'x20') luxury park home is perfect for those looking for a detached, easy to maintain, bungalow-style property. The home has modern kitchen with integrated appliances, a comfortable living room, two double bedrooms and two bathrooms.