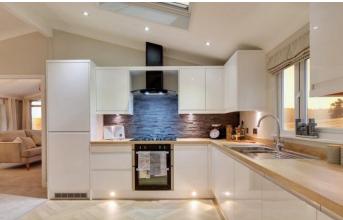

## Rainham, Kent, ME8

This brand new, modern-furnished Willerby Delamere (50'x20') luxury park home is perfect for those looking for a detached, easy to maintain, bungalow-style property. The home has modern kitchen with integrated appliances, a comfortable living room, two double bedrooms and two bathrooms.

Age restriction: Over 50s

Pet friendly: Yes

Site fees (at time of listing): £257.83 per month

Residential license

Stock images have been used, the home on site may vary.