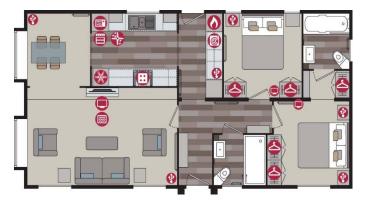

## Rainham, Kent, ME8

This brand new, modern-furnished Willerby Delamere (50'x20') luxury park home is perfect for those looking for a detached, easy to maintain, bungalow-style property. The home has modern kitchen with integrated appliances, a comfortable living room, two double bedrooms and two bathrooms.

Age restriction: Over 50s

Pet friendly: Yes

Site fees (at time of listing): £257.83 per month

Residential license

Stock images have been used, the home on site may vary.