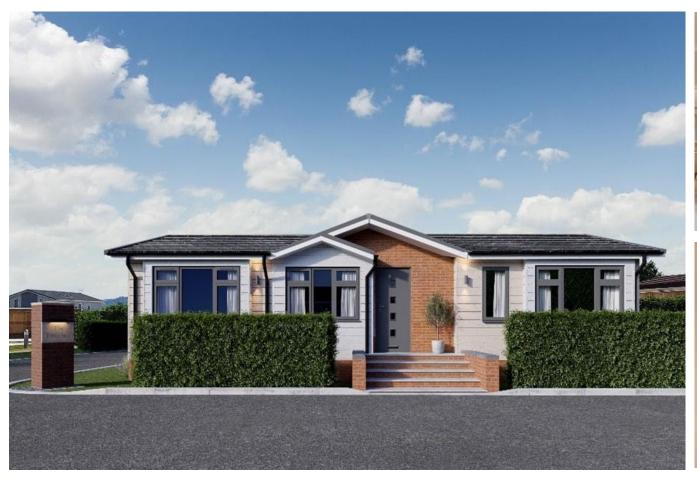

## Rainham, Kent, ME8

This brand new, modern-furnished Willerby Delamere (50'x20') luxury park home is perfect for those looking for a detached, easy to maintain, bungalow-style property. The home has modern kitchen with integrated appliances, a comfortable living room, two double bedrooms and two bathrooms.

Age restriction: Over 50s

Pet friendly: Yes

Site fees (at time of listing): £257.83 per month

Residential license

Stock images have been used, the home on site may vary.