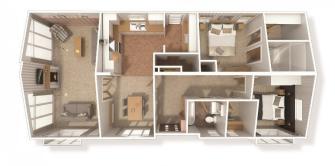

## Whitstable, Kent, CT5

This brand new, modern-furnished Willerby Delamere (42'x20') luxury park home is perfect for those looking for a detached, easy to maintain, bungalow style retirement property. The home has a semi open plan layout, with a vaulted ceiling and large windows. The kitchen features a vaulted ceiling with a skylight, and integrated appliances. There are two double bedrooms, an en suite and a bathroom.