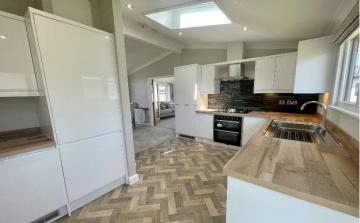

## Whitstable, Kent, CT5

This brand new, modern-furnished Willerby Delamere (42'x20') luxury park home is perfect for those looking for a detached, easy to maintain, bungalow style retirement property. The home has a semi open plan layout, with a vaulted ceiling and large windows. The kitchen features a vaulted ceiling with a skylight, and integrated appliances. There are two double bedrooms, an en suite and a bathroom.

## **Key Features**

- Brand new home
- Coastal Location
- Fully Fitted Kitchen
- Fully Furnished
- Integrated Appliances

- Park Home Bungalow
- Part Exchange Available
- Residential Park
- Retirement Property
- Sea View