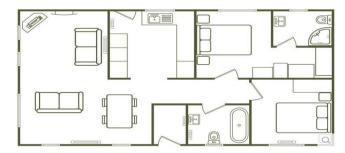

## Northwich, Cheshire, CW8

This brand new, modern-furnished Willerby Kingswood (40'x20') luxury park home is perfect for those looking for a detached, easy-to-maintain, bungalow-style property. The home features a modern kitchen with integrated appliances, a comfortable living and dining area, two double bedrooms, an en suite and a family bathroom.

## **Key Features**

- Brand new home
- Fully Furnished
- Landscaped grounds
- Over 50s
- Parking for two cars
- Part Exchange Available
- Pet-friendly
- Residential Development
- Rural Location
- Two Bedrooms