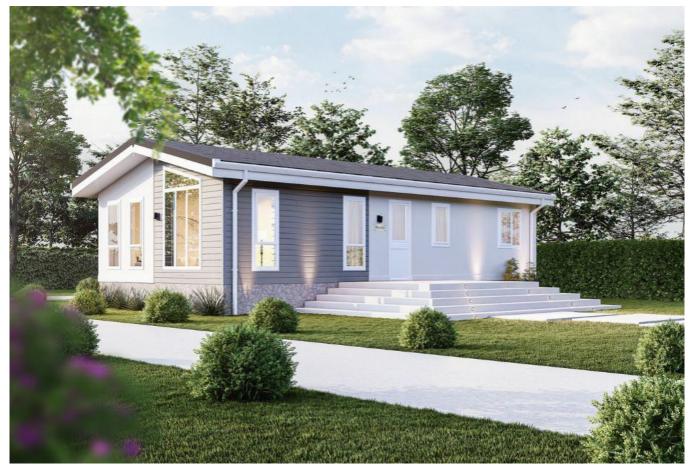

## Northwich, Cheshire, CW8

This brand new, modern-furnished Willerby Kingswood (40'x20') luxury park home is perfect for those looking for a detached, easy-to-maintain, bungalow-style property. The home features a modern kitchen with integrated appliances, a comfortable living and dining area, two double bedrooms, an en suite and a family bathroom.

## **Key Features**

- Brand new home
- Fully Furnished
- Landscaped grounds
- Over 50s
- Parking for two cars
- Part Exchange Available
- Pet-friendly
- Residential Development
- Rural Location
- Two Bedrooms