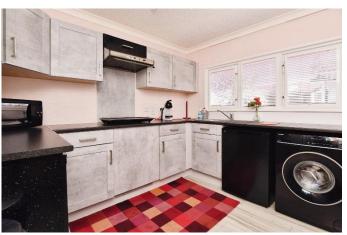

## Crewe, Cheshire, CW4

This pre-owned, well maintained park home (40'x20') is perfect for those looking for a detached, easy to maintain, bungalow style property. The home features a driveway, garage, and easy-to-maintain rear garden. The home has been refurbished, including new flooring and painted walls, worktops, cooker hood, blinds and light switches in the kitchen, shower units, sinks, and toilet, in the bathrooms, and waterproofing, and underfloor insulation throughout.