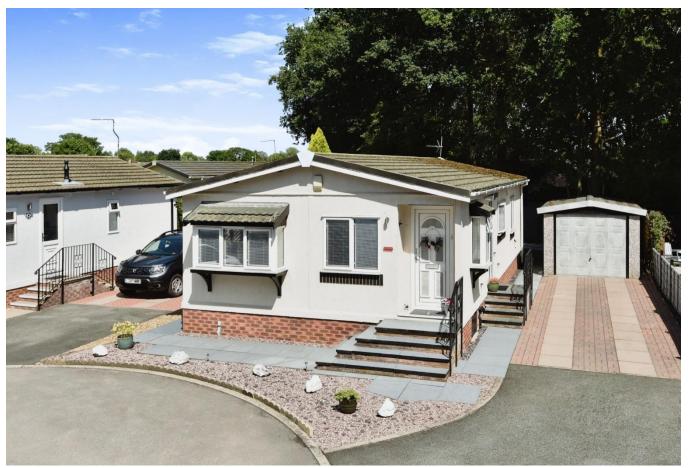

## Crewe, Cheshire, CW4

This pre-owned, well maintained park home (40'x20') is perfect for those looking for a detached, easy to maintain, bungalow style property. The home features a driveway, garage, and easy-to-maintain rear garden. The home has been refurbished, including new flooring and painted walls, worktops, cooker hood, blinds and light switches in the kitchen, shower units, sinks, and toilet, in the bathrooms, and waterproofing, and underfloor insulation throughout.

## **Key Features**

- Fully refurbished
- Enclosed Garden
- Garage and Driveway
- Over 45s
- Part Exchange Available

- Pets welcome
- Pre-owned park home
- Residential Development
- Two Bedrooms
- Well maintained home