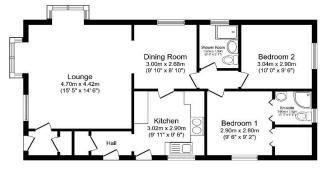

Total floor area 73.4 eq.m. (790 eq.ft.) approx

This for girls in to flustristy puppers only, it is not sent to scale. Any measurements, for areas (including any lotal floor area), openings and orientation are approximate. No details are guarant
proper floor for any puppers and by do not form part of any agreement. No lotality is taken for any error, emission or missisteness. A party must nely upon to own inspection(s). Power