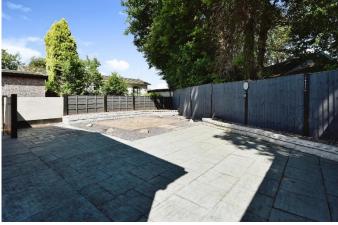

## Crewe, Cheshire, CW4

This pre-owned, well maintained park home (40'x20') is perfect for those looking for a detached, easy to maintain, bungalow style property. The home features a driveway, garage, and easy-to-maintain rear garden. The home has been refurbished, including new flooring and painted walls, worktops, cooker hood, blinds and light switches in the kitchen, shower units, sinks, and toilet, in the bathrooms, and waterproofing, and underfloor insulation throughout.

## **Key Features**

- Fully refurbished
- Enclosed Garden
- Garage and Driveway
- Over 45s
- Part Exchange Available

- Pets welcome
- Pre-owned park home
- Residential Development
- Two Bedrooms
- Well maintained home