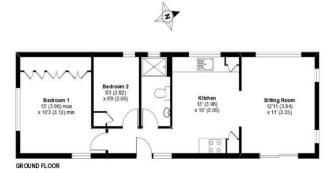

me and a surrounding nature reserve. Less than a 10-minute drive away is the historic market town of Wareham which features all the amenities you may need including the high street with many shops, bars and restaurants as well as a garden centre.

Age restriction: Over 45's Site fees: £222.69 per month

Pet friendly: Yes Residential Licence

## House to sell?

Hassle-free Property Part-Exchange is available from Quickmove Properties, with no estate agent fees, no solicitor's fees and no market uncertainty.

## **Key Features**

- Brand new home
- Close to the beach
- Community living
- Countryside location
- Fully furnished
- Over 45's

- Part exchange available
- Pets welcome
- RoyaleLife development
- Stamp duty exempt

East Stoke, Wareham, BH20 Approximate Area = 574 sq ft / 53.3 sq m













## **CONTACT US**

01793 840917

advice@quickmoveproperties.co.uk