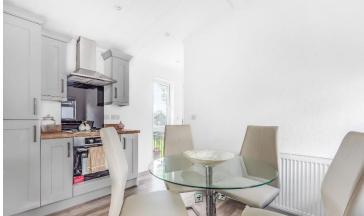

## Wareham, Dorset, BH20

This brand new, modern-furnished Tingdene Cosgrove luxury park home is perfect for those looking for a detached, easy to maintain, bungalow style retirement property. The landscaped exterior boasts covered large windows, garden area and parking space. The open plan entrance to the kitchen/diner features integrated appliances, venetian blinds, and a glass dining table with four chairs. The master bedroom features a double divan bed with free standing bedside tables and wardrobe space.