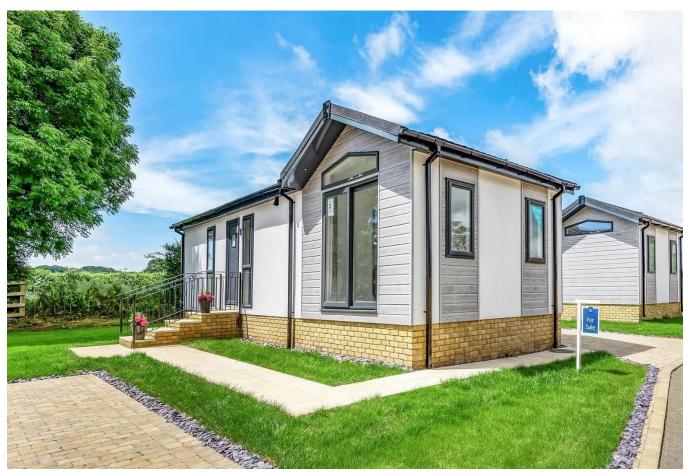

## Wareham, Dorset, BH20

This brand new, modern-furnished Tingdene Cosgrove luxury park home is perfect for those looking for a detached, easy to maintain, bungalow style retirement property. The landscaped exterior boasts covered large windows, garden area and parking space. The open plan entrance to the kitchen/diner features integrated appliances, venetian blinds, and a glass dining table with four chairs. The master bedroom features a double divan bed with free standing bedside tables and wardrobe space.