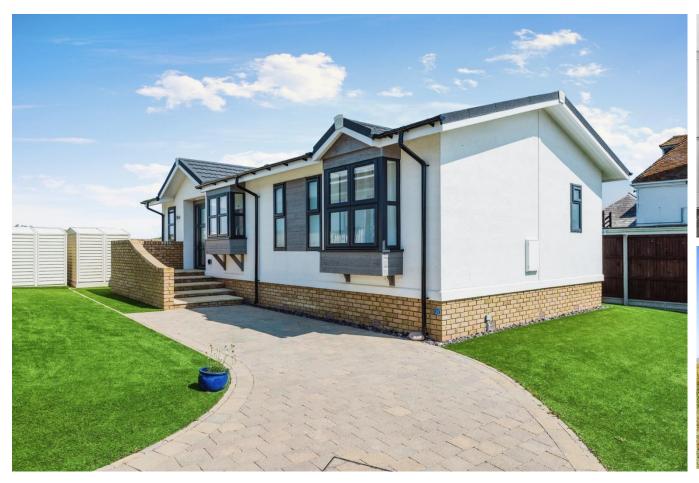

## Reculver Rise, Herne Bay, Kent, CT6

A superb Stately Albion Woburn design (42'x20') situated in an enviable position on this exclusive residential park. Offering sea views and close walks to the beach, this home should be top of your viewing list. The home features a spacious, kitchen, dining and living area. There are two double bedrooms, one family bathroom and an en suite. The landscaped exterior boasts parking and a garden area.

Residents of this stunning new coastal development have access to a variety of facilities including an indoor swimming pool, coffee lounge and tea gardens. A short stroll from this development is a country park with its Roman fort and towers, magnificent views, and is the perfect place for wildlife spotting.