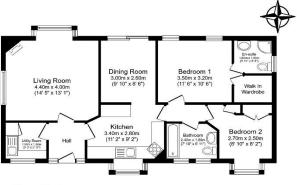

Total floor area 76.7 sq.m. (826 sq.ft.) approx

This floor plan is for illustrative purposes only. It is not deam to scale. Any measurements, floor areas (including any total floor area), openings and orientation are approximate. No dealish are quaranteed every carrent to refer to up for any purpose and the drive you not so one inspection(s). Powered every carrent to refer to up for any purpose and orientation are approximate. No dealist as taken for any error, omission or misstatement. Aparty must not you its own inspection(s). Powered