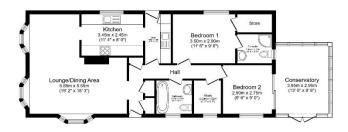

## **Key Features**

- Driveway
- Garden space
- Integrated Conservatory
- Part Exchange Available
- Residential Development

- Two Double Bedrooms
- Well-maintained home
- Utility
- Study
- Conservatory

Total floor area 93.6 sq.m. (1,007 sq.ft.) approx

This floor jain is fe flictories purpose only. It in of date in the scale. Any resouvement, floor areas (scholing any stall floor area), opening and orientation are approximate. No details are purpose
floor parent for ended use for any purpose and by five for floor part of any agreement. No lability is taken for any renor, emission or installment. A party must not, upon on imagedized, in these party party and orientation or installment. A party must not, upon to some imagedized, in these party pa