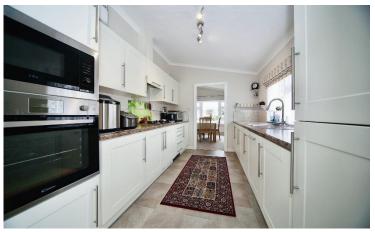

## Kings Head Home Park, Newport, Shropshire, TF10

This pre-owned, well maintained Omar Middleton (45'x20') park home is perfect for those looking for a detached, easy to maintain, bungalow-style property. The home features a galley-style kitchen, utility room, two bedrooms, and a study. The conservatory ceiling has been upgraded to provide an excellent temperature environment. The home also has a driveway and garden.

## **Key Features**

- Driveway
- Garden space
- Integrated Conservatory
- Part Exchange Available
- Residential Development

- Two Double Bedrooms
- Well-maintained home
- Utility
- Study
- Conservatory

Total floor area 93.6 sq.m. (1,007 sq.ft.) approx