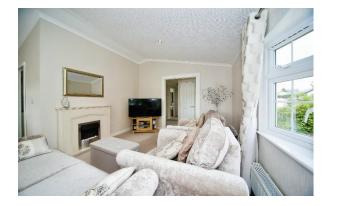

## Kings Head Home Park, Newport, Shropshire, TF10

This pre-owned, well maintained Omar Middleton (45'x20') park home is perfect for those looking for a detached, easy to maintain, bungalow-style property. The home features a galley-style kitchen, utility room, two bedrooms, and a study. The conservatory ceiling has been upgraded to provide an excellent temperature environment. The home also has a driveway and garden.

## **Key Features**

- Driveway
- Garden space
- Integrated Conservatory
- Part Exchange Available
- Residential Development

- Two Double Bedrooms
- Well-maintained home
- Utility
- Study
- Conservatory

Total floor area 93.6 sq.m. (1,007 sq.ft.) approx