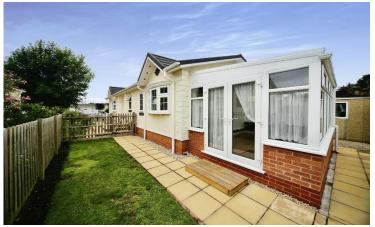

## Kings Head Home Park, Newport, Shropshire, TF10

This pre-owned, well maintained Omar Middleton (45'x20') park home is perfect for those looking for a detached, easy to maintain, bungalow-style property. The home features a galley-style kitchen, utility room, two bedrooms, and a study. The conservatory ceiling has been upgraded to provide an excellent temperature environment. The home also has a driveway and garden.

## **Key Features**

- Driveway
- Garden space
- Integrated Conservatory
- Part Exchange Available
- Residential Development

- Two Double Bedrooms
- Well-maintained home
- Utility
- Study
- Conservatory

Total floor area 93.6 sq.m. (1,007 sq.ft.) approx