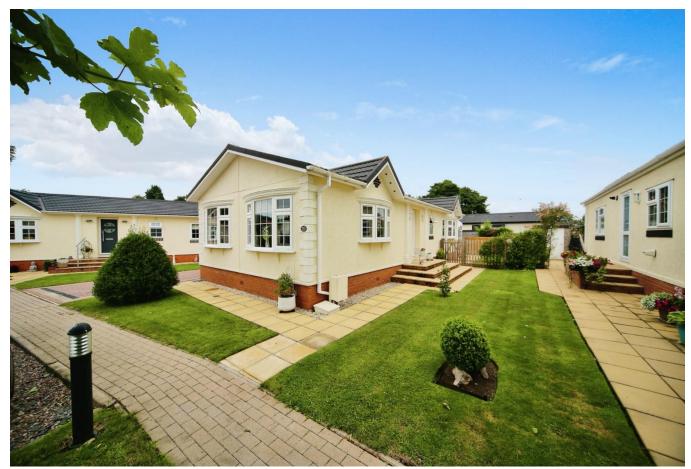

## Kings Head Home Park, Newport, Shropshire, TF10

This pre-owned, well maintained Omar Middleton (45'x20') park home is perfect for those looking for a detached, easy to maintain, bungalow-style property. The home features a galley-style kitchen, utility room, two bedrooms, and a study. The conservatory ceiling has been upgraded to provide an excellent temperature environment. The home also has a driveway and garden.

## **Key Features**

- Driveway
- Garden space
- Integrated Conservatory
- Part Exchange Available
- Residential Development

- Two Double Bedrooms
- Well-maintained home
- Utility
- Study
- Conservatory

Total floor area 93.6 sq.m. (1,007 sq.ft.) approx