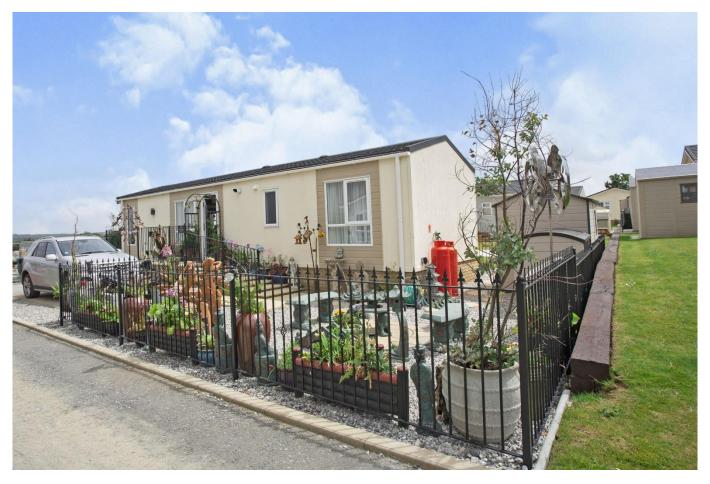

## Bude, Cornwall, EX23

This pre-owned, well-kept park bungalow (42x14) is perfect for those looking for a detached, easy to maintain, bungalow-style retirement property. With lovely countryside views, the home features a modern, open plan kitchen, living room and diner with French doors leading to a patio, one double bedroom with a walk-in wardrobe and an ensuite with a bathtub, and a second twin bedroom. The front door patio has also been extended.

This park is exclusive for the over 45's, in stunning surroundings and within a mile of Widemouth Bay. The location is ideal for making the most of coastlines, offering walks, sandy landscapes, and unforgettable sunsets. An excellent base for exploring the treasures of the Cornish coastline, with Bude only 3 miles away.

Age restriction: Over 45's

Pet friendly: Yes

Site fees: £256.95 per month

Residential license