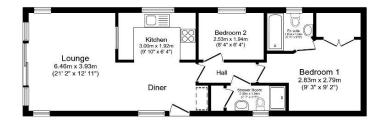

Total floor area 51.3 sq.m. (552 sq.ft.) approx

This floor plan is for illustrative purposes only. It is not drawn to scale. Any measurements, floor areas (including any total floor area), openings and orientation are approximate. No details are guaranteed they cannot be relied upon for any purpose and they do not form part of any agreement. No likelity is taken for any error, omission or misstatement. A party must rely upon its own inspection(s).