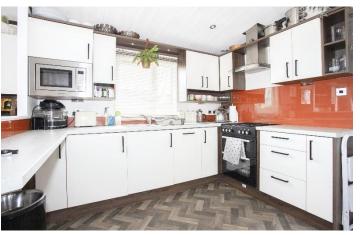

## Bude, Cornwall, EX23

This pre-owned, well-kept park bungalow (42x14) is perfect for those looking for a detached, easy to maintain, bungalow-style retirement property. With lovely countryside views, the home features a modern, open plan kitchen, living room and diner with French doors leading to a patio, one double bedroom with a walk-in wardrobe and an ensuite with a bathtub, and a second twin bedroom. The front door patio has also been extended.

## **Key Features**

- En-suite with a bath
- Fully fitted kitchen
- Luxury 2 bed park bungalow
- On site facilities
- Over 45's

- Parking space
- Pet-friendly
- Home built in 2021
- Popular Development
- Residential park