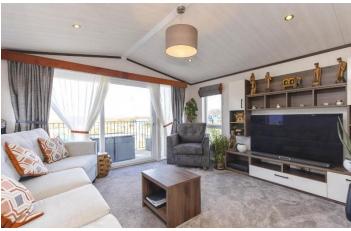

## Bude, Cornwall, EX23

This pre-owned, well-kept park bungalow (42x14) is perfect for those looking for a detached, easy to maintain, bungalow-style retirement property. With lovely countryside views, the home features a modern, open plan kitchen, living room and diner with French doors leading to a patio, one double bedroom with a walk-in wardrobe and an ensuite with a bathtub, and a second twin bedroom. The front door patio has also been extended.

## **Key Features**

- En-suite with a bath
- Fully fitted kitchen
- Luxury 2 bed park bungalow
- On site facilities
- Over 45's

- Parking space
- Pet-friendly
- Home built in 2021
- Popular Development
- Residential park