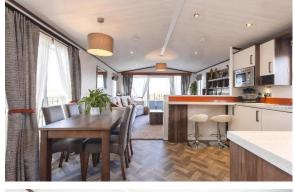

## Bude, Cornwall, EX23

This pre-owned, well-kept park bungalow (42x14) is perfect for those looking for a detached, easy to maintain, bungalow-style retirement property. With lovely countryside views, the home features a modern, open plan kitchen, living room and diner with French doors leading to a patio, one double bedroom with a walk-in wardrobe and an ensuite with a bathtub, and a second twin bedroom. The front door patio has also been extended.

## **Key Features**

- En-suite with a bath
- Fully fitted kitchen
- Luxury 2 bed park bungalow
- On site facilities
- Over 45's

- Parking space
- Pet-friendly
- Home built in 2021
- Popular Development
- Residential park