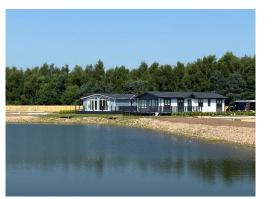

## £249,950

This brand new, modernfurnished Lakeland Ebor (42'x20') luxury park home is perfect for those looking for a detached, easy to maintain, bungalow-style property. This home features comfortable furniture and a modern kitchen with integrated appliances. Each home comes with an 8'x10' shed.

The park features a gated entrance with CCTV, providing a safe environment that is not often found in urban areas. The park is in the process of expanding, with plans for a fishing lake and communal shops scheduled for next year. The 45-acre park is well located in Yorkshire. Right next door to Selby Golf Course, only 4 miles from the historic market town of Selby.