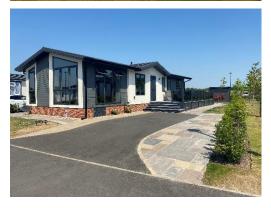

## £249,950

This brand new, modernfurnished Lakeland Ebor (42'x20') luxury park home is perfect for those looking for a detached, easy to maintain, bungalow-style property. This home features comfortable furniture and a modern kitchen with integrated appliances. Each home comes with an 8'x10' shed.