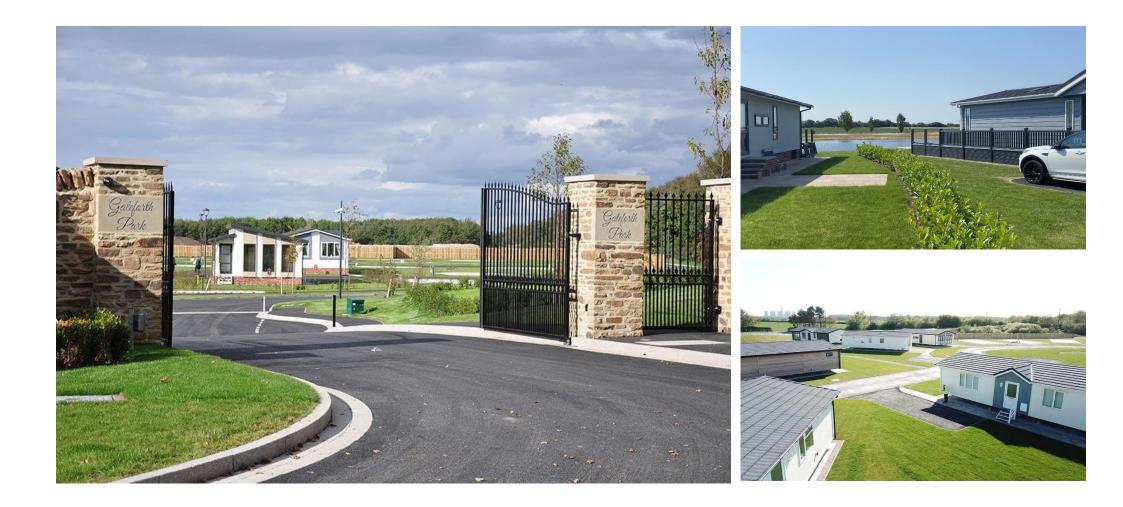

The park features a gated entrance with CCTV, providing a safe environment that is not often found in urban areas. The park is in the process of expanding, with plans for a fishing lake and communal shops scheduled for next year. The 45-acre park is well located in Yorkshire. Right next door to Selby Golf Course, only 4 miles from the historic market town of Selby.

#### **Key Features**

- Brand new home
- CCTV Security System
- Over 50s
- Part Exchange Available
- Pet-Friendly

- Private
- Gated Development
- Residential Park Home
- Shops and amenities nearby
- Study