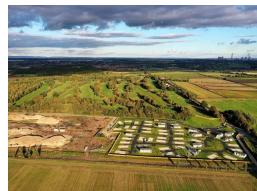

The park features a gated entrance with CCTV, providing a safe environment that is not often found in urban areas. The park is in the process of expanding, with plans for a fishing lake and communal shops scheduled for next year. The 45-acre park is well located in Yorkshire. Right next door to Selby Golf Course, only 4 miles from the historic market town of Selby.