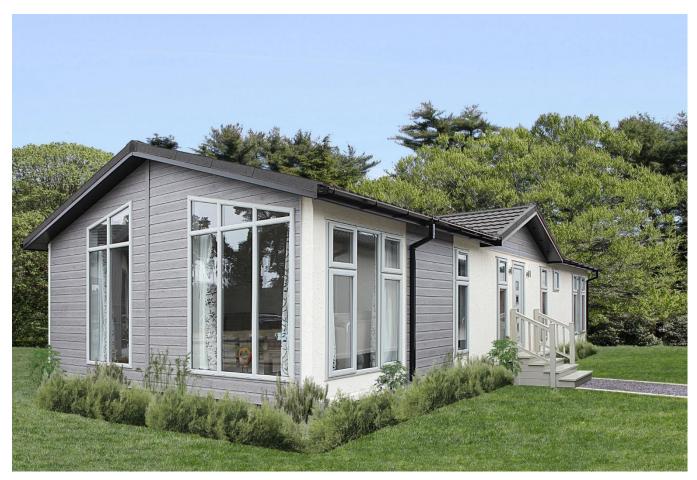

## Milford-On-Sea, Hampshire, SO41

This brand new, modern-furnished Omar Vision park bungalow (40'x20') is perfect for those looking for a detached, easy to maintain, bungalow-style retirement property. The home features comfortable living and kitchen areas with large windows, modern furniture, and two double bedrooms.

This park is a fabulously-located luxury bungalow development for the over 45's. Located within the thriving village of Milford-On-Sea which hosts a fine selection of shops, award winning restaurants and a vibrant village green where you can enjoy a wide selection of events throughout the year. Set within beautifully landscaped grounds, every home enjoys modern full furnishings, ample parking, a secluded private garden and safe, welcoming community of like-minded residents.