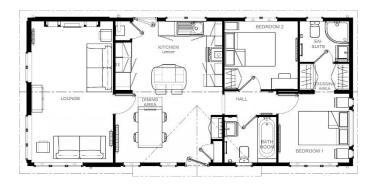

## Milford-On-Sea, Hampshire, SO41

This brand new, modern-furnished Omar Vision park bungalow (40'x20') is perfect for those looking for a detached, easy to maintain, bungalow-style retirement property. The home features comfortable living and kitchen areas with large windows, modern furniture, and two double bedrooms.

## **Key Features**

- Brand new home
- Coastal Location
- Community Living
- Fully Fitted Kitchen
- Spacious Plot

- In person and Virtual Viewings available
- Part Exchange Available
- Pet-friendly
- Prestigious RoyaleLife development