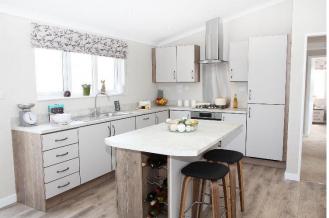

## Milford-On-Sea, Hampshire, SO41

This brand new, modern-furnished Omar Vision park bungalow (40'x20') is perfect for those looking for a detached, easy to maintain, bungalow-style retirement property. The home features comfortable living and kitchen areas with large windows, modern furniture, and two double bedrooms.

## **Key Features**

- Brand new home
- Coastal Location
- Community Living
- Fully Fitted Kitchen
- Spacious Plot

- In person and Virtual Viewings available
- Part Exchange Available
- Pet-friendly
- Prestigious RoyaleLife development