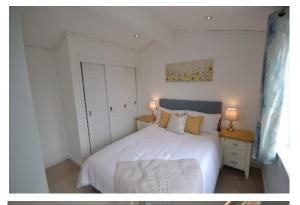

## **Taunton, Somerset, TA3**

This park home (44'x12') is perfect for those looking for a detached, easy to maintain, bungalow style retirement property. The Pathfinder Bespoke is an airy and light home. It has a wonderful lounge/fitted kitchen with integrated appliances. The home features two bedrooms with plenty of storage. Beside the bedroom is the family bathroom which is complete with shower facilities. This home also comes with its own garden shed for extra storage.