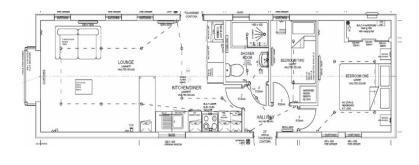

## **Taunton, Somerset, TA3**

This park home (44'x12') is perfect for those looking for a detached, easy to maintain, bungalow style retirement property. The Pathfinder Bespoke is an airy and light home. It has a wonderful lounge/fitted kitchen with integrated appliances. The home features two bedrooms with plenty of storage. Beside the bedroom is the family bathroom which is complete with shower facilities. This home also comes with its own garden shed for extra storage.