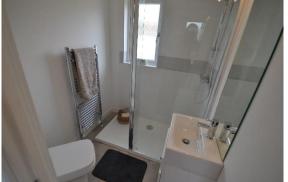

## **Taunton, Somerset, TA3**

This park home (44'x12') is perfect for those looking for a detached, easy to maintain, bungalow style retirement property. The Pathfinder Bespoke is an airy and light home. It has a wonderful lounge/fitted kitchen with integrated appliances. The home features two bedrooms with plenty of storage. Beside the bedroom is the family bathroom which is complete with shower facilities. This home also comes with its own garden shed for extra storage.