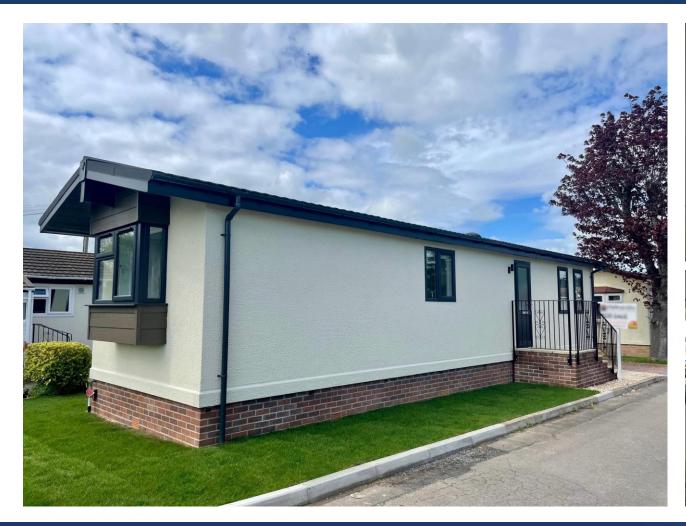

## **Taunton, Somerset, TA3**

This park home (44'x12') is perfect for those looking for a detached, easy to maintain, bungalow style retirement property. The Pathfinder Bespoke is an airy and light home. It has a wonderful lounge/fitted kitchen with integrated appliances. The home features two bedrooms with plenty of storage. Beside the bedroom is the family bathroom which is complete with shower facilities. This home also comes with its own garden shed for extra storage.