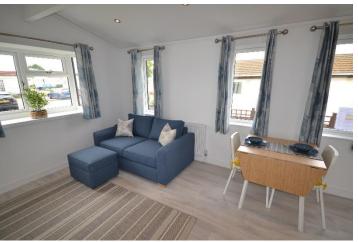

## **Taunton, Somerset, TA3**

This park home (44'x12') is perfect for those looking for a detached, easy to maintain, bungalow style retirement property. The Pathfinder Bespoke is an airy and light home. It has a wonderful lounge/fitted kitchen with integrated appliances. The home features two bedrooms with plenty of storage. Beside the bedroom is the family bathroom which is complete with shower facilities. This home also comes with its own garden shed for extra storage.

## **Key Features**

- Brand new home
- Countryside Walks
- Established Park
- Fully Fitted Kitchen
- Fully Furnished

- Over 50s
- Part Exchange Available
- Residential Park
- Retirement Property
- Shops and amenities nearby