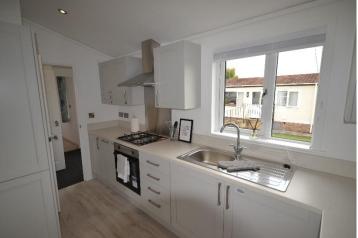

## **Taunton, Somerset, TA3**

This park home (44'x12') is perfect for those looking for a detached, easy to maintain, bungalow style retirement property. The Pathfinder Bespoke is an airy and light home. It has a wonderful lounge/fitted kitchen with integrated appliances. The home features two bedrooms with plenty of storage. Beside the bedroom is the family bathroom which is complete with shower facilities. This home also comes with its own garden shed for extra storage.

## **Key Features**

- Brand new home
- Countryside Walks
- Established Park
- Fully Fitted Kitchen
- Fully Furnished

- Over 50s
- Part Exchange Available
- Residential Park
- Retirement Property
- Shops and amenities nearby