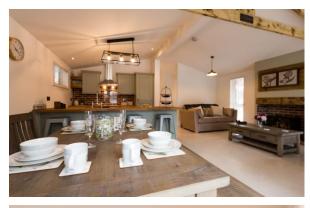

## Weston-Super-Mare, Somerset, BS24

This brand new, modern-furnished Pathfinder Retreat (40'x20') luxury park home is perfect for those looking for a detached, easy to maintain, bungalow-style property. The home features a fully fitted kitchen with integrated appliances, comfortable living area, two double bedrooms, an en suite and a bathroom. The landscaped exterior boasts parking and decking.