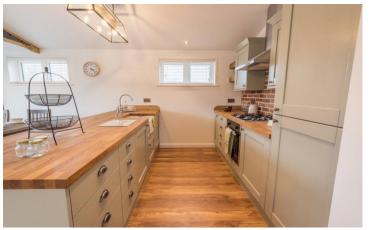

## Weston-Super-Mare, Somerset, BS24

This brand new, modern-furnished Pathfinder Retreat (40'x20') luxury park home is perfect for those looking for a detached, easy to maintain, bungalow-style property. The home features a fully fitted kitchen with integrated appliances, comfortable living area, two double bedrooms, an en suite and a bathroom. The landscaped exterior boasts parking and decking.