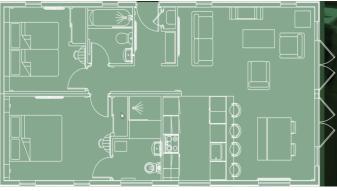

## Weston-Super-Mare, Somerset, BS24

This brand new, modern-furnished Pathfinder Retreat (40'x20') luxury park home is perfect for those looking for a detached, easy to maintain, bungalow-style property. The home features a fully fitted kitchen with integrated appliances, comfortable living area, two double bedrooms, an en suite and a bathroom. The landscaped exterior boasts parking and decking.