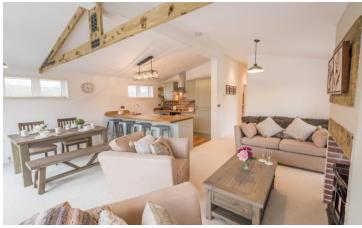

## Weston-Super-Mare, Somerset, BS24

This brand new, modern-furnished Pathfinder Retreat (40'x20') luxury park home is perfect for those looking for a detached, easy to maintain, bungalow-style property. The home features a fully fitted kitchen with integrated appliances, comfortable living area, two double bedrooms, an en suite and a bathroom. The landscaped exterior boasts parking and decking.