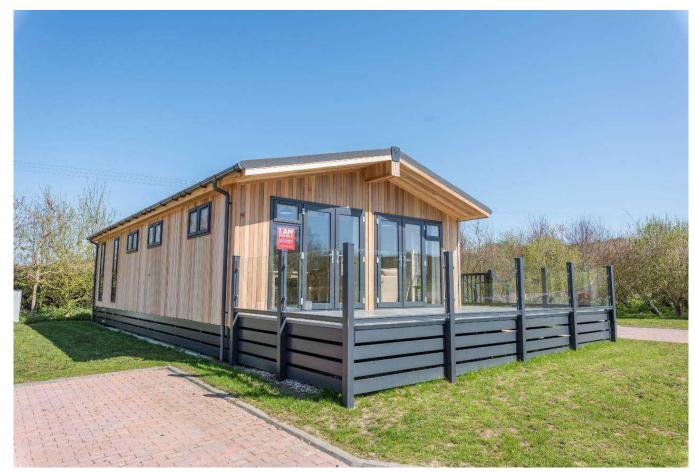

## Weston-Super-Mare, Somerset, BS24

This brand new, modern-furnished Pathfinder Retreat (40'x20') luxury park home is perfect for those looking for a detached, easy to maintain, bungalow-style property. The home features a fully fitted kitchen with integrated appliances, comfortable living area, two double bedrooms, an en suite and a bathroom. The landscaped exterior boasts parking and decking.