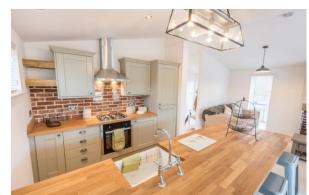

## Weston-Super-Mare, Somerset, BS24

This brand new, modern-furnished Pathfinder Retreat (40'x20') luxury park home is perfect for those looking for a detached, easy to maintain, bungalow-style property. The home features a fully fitted kitchen with integrated appliances, comfortable living area, two double bedrooms, an en suite and a bathroom. The landscaped exterior boasts parking and decking.