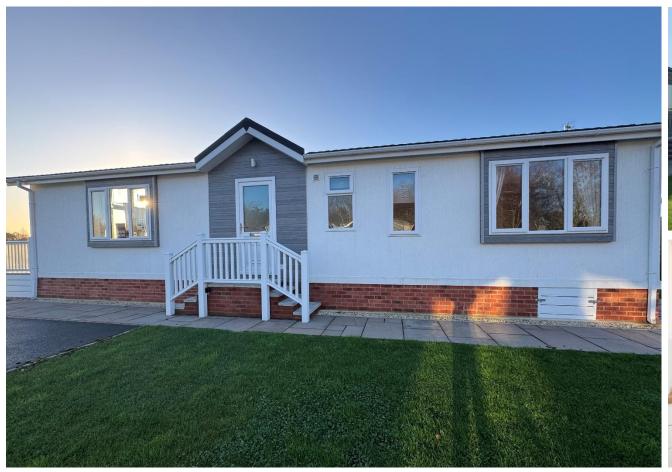

## Vale Of York, Yorkshire, YO8

This brand new, modern-furnished Prestige Sonata (46'x20') luxury park home is perfect for those looking for a detached, easy to maintain, bungalow-style property. This home features comfortable furniture and a modern kitchen with integrated appliances. Each home comes with an 8'x10' shed.

Age restriction: Over 50s

Pet friendly: Yes

Site fees (at time of listing): £252.73 per month

Residential license

Stock images have been used, the home on site may vary.