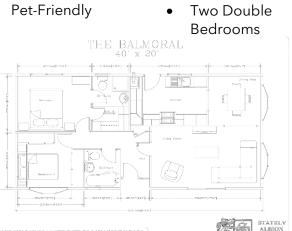

## £200,000

This pre-owned, modern Stately Balmoral (42'x20') luxury park home is perfect for those looking for a detached, easy to maintain, bungalow-style property. The homes features a fitted kitchen with integrated appliances, dining area and a living room with electric fireplace. There are two double bedrooms, an en suite and a bathroom.