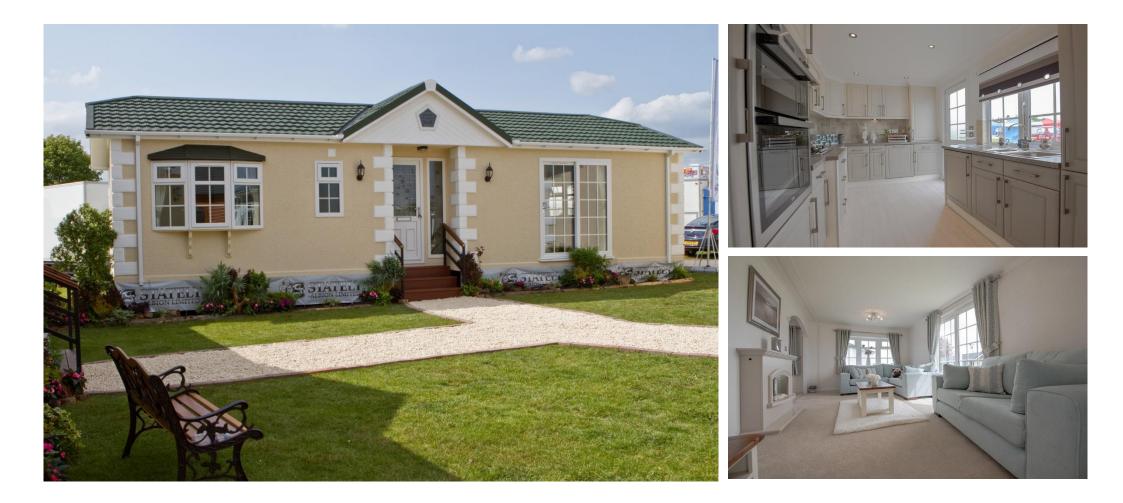

## £200,000

This pre-owned, modern Stately Balmoral (42'x20') luxury park home is perfect for those looking for a detached, easy to maintain, bungalow-style property. The homes features a fitted kitchen with integrated appliances, dining area and a living room with electric fireplace. There are two double bedrooms, an en suite and a bathroom.