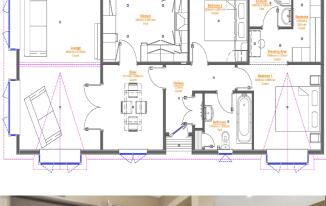

## Hartlepool, County Durham, TS24

This brand new, modern-furnished Tingdene Barnwell (40'x20') luxury park home features a modern kitchen with integrated appliances, comfortable living room, two double bedrooms, an en suite and a bathroom.