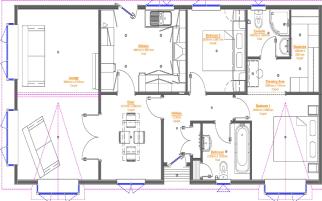

## Hartlepool, County Durham, TS24

This brand new, modern-furnished Tingdene Barnwell (40'x20') luxury park home features a modern kitchen with integrated appliances, comfortable living room, two double bedrooms, an en suite and a bathroom.