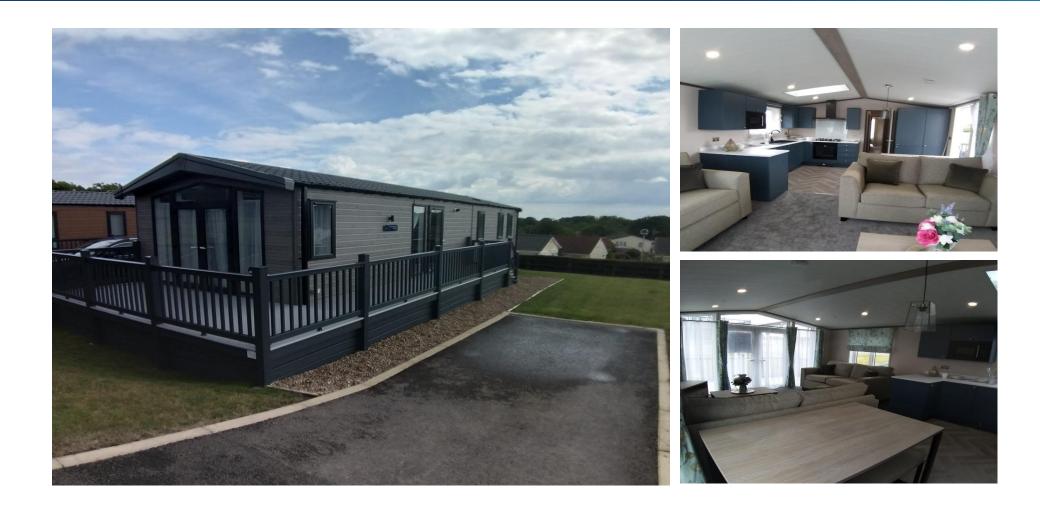

# Price as listed

This brand-new luxury Victory (40'x14') park home is perfect for those looking for a detached, easy to maintain, bungalow-style property. The home has an open plan kitchen, dining and living area. There are two bedrooms, and en suite and a bathroom.

### **Key Features**

- 12 Month Leisure Licence
- Brand new home
- Decking
- Driveway
- Fully Furnished
- House buying
  service
- No age restriction
- Pet-Friendly
- Two Bedrooms
- Village location

**CONTACT US** 01793 840917 advice@quickmoveproperties.co.uk