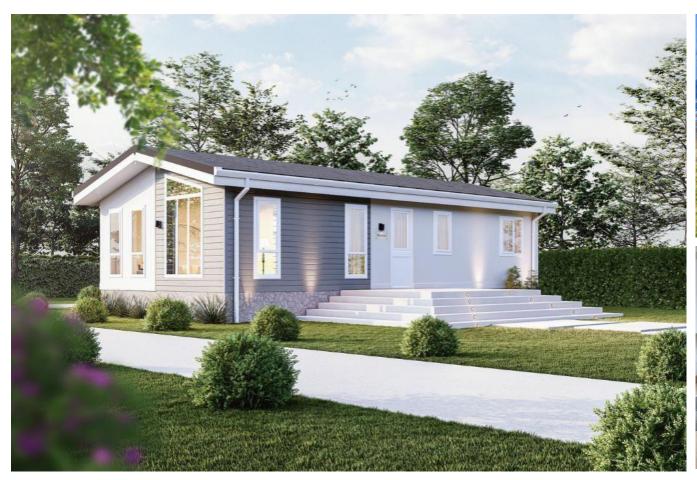

## Hartlepool, County Durham, TS24

This brand new, modern-furnished Willerby Kingswood (40'x20') luxury park home is perfect for those looking for a detached, easy to maintain, bungalow-style property. The home has a modern kitchen with integrated appliances, comfortable living room, two double bedrooms, an en suite and a bathroom.

Age restriction: Over 45s

Pet friendly: Yes

Site fees: £195 per month

Residential license

Stock images have been used, the home on site may vary.