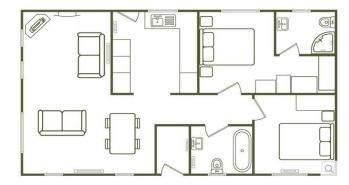

## Hartlepool, County Durham, TS24

This brand new, modern-furnished Willerby Kingswood (40'x20') luxury park home is perfect for those looking for a detached, easy to maintain, bungalow-style property. The home has a modern kitchen with integrated appliances, comfortable living room, two double bedrooms, an en suite and a bathroom.

Age restriction: Over 45s

Pet friendly: Yes

Site fees: £195 per month

Residential license

Stock images have been used, the home on site may vary.