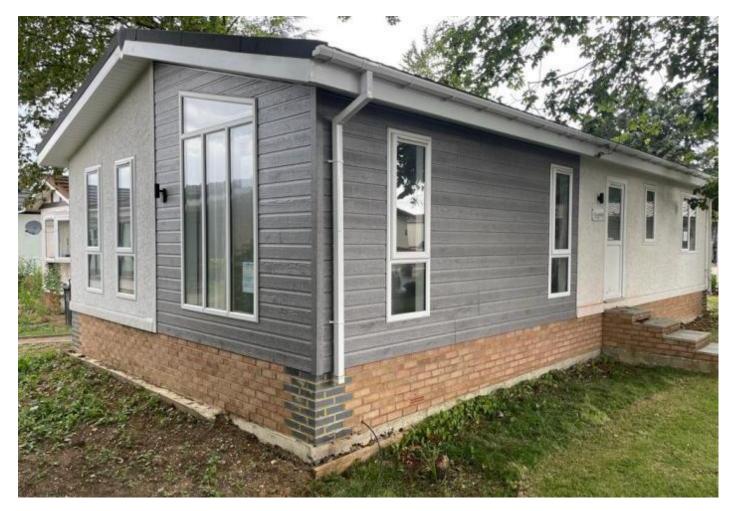

## Biggleswade, Bedfordshire, SG18

This brand new, modern-furnished Willerby Kingswood (40'x20') luxury park home is perfect for those looking for a detached, easy-to-maintain, bungalow-style property. The home has a modern kitchen with integrated appliances, a comfortable living area, two bedrooms and two bathrooms.