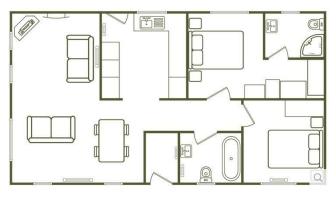

## Biggleswade, Bedfordshire, SG18

This brand new, modern-furnished Willerby Kingswood (40'x20') luxury park home is perfect for those looking for a detached, easy-to-maintain, bungalow-style property. The home has a modern kitchen with integrated appliances, a comfortable living area, two bedrooms and two bathrooms.

## **Key Features**

- Brand new home
- Bus Stop Nearby
- Community Living
- Countryside location
- Fully Furnished
- Small exclusive development

- Over 50s
- Part Exchange Available
- Residential Development
- Two Double Bedrooms