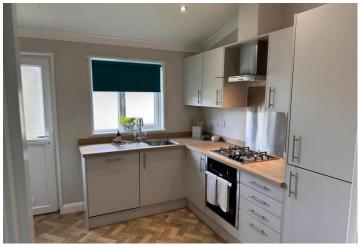

## Biggleswade, Bedfordshire, SG18

This brand new, modern-furnished Willerby Kingswood (40'x20') luxury park home is perfect for those looking for a detached, easy-to-maintain, bungalow-style property. The home has a modern kitchen with integrated appliances, a comfortable living area, two bedrooms and two bathrooms.