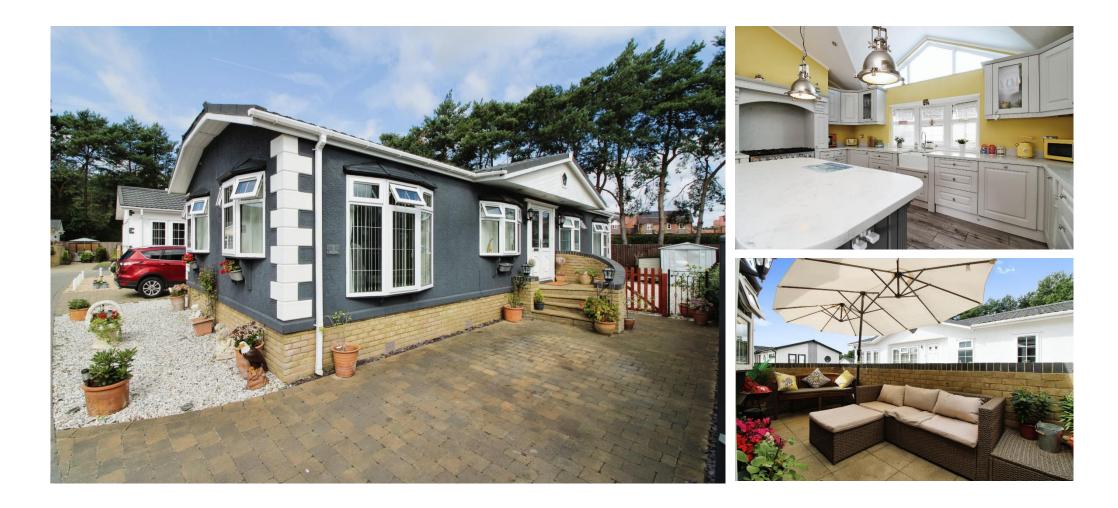

## £305,000

This pre-owned, well maintained Stately Albion Topaz park bungalow (50'x20') is perfect for those looking for a detached, easy to maintain, bungalow-style retirement property. The exterior of this home has a garden space and a driveway. The interior features a modern kitchen and dining room, a comfortable living room, two double bedrooms, an en suite and a bathroom.

The park is surrounded by stunning countryside in a beautiful corner of East Hampshire. While the setting is secluded and peaceful, you're also close to the hustle and bustle of larger towns such as Alton, Fareham, Haslemere, Guildford and the charming market town of Petersfield. The development is also just minutes away by car from Whitehill Forest shopping centre.

#### **Key Features**

- Garden space
- Modern design
- Over 45s
- Part Exchange Available
- Pet-Friendly

Total floor area 96.1 sq.m. (1.035 sq.ft.) appro

- Pre-owned park home
- Private
- Gated Development
- Residential Development
- Two Double Bedrooms