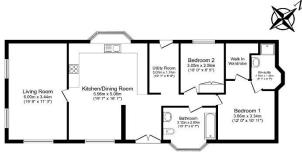

## £305,000

This pre-owned, well maintained Stately Albion Topaz park bungalow (50'x20') is perfect for those looking for a detached, easy to maintain, bungalow-style retirement property. The exterior of this home has a garden space and a driveway. The interior features a modern kitchen and dining room, a comfortable living room, two double bedrooms, an en suite and a bathroom.

#### **Key Features**

- Garden space
- Modern design
- Over 45s
- Part Exchange Available
- Pet-Friendly

Total floor area 96.1 sq.m. (1.035 sq.ft.) appro

- Pre-owned park home
- Private
- Gated Development
- Residential Development
- Two Double Bedrooms