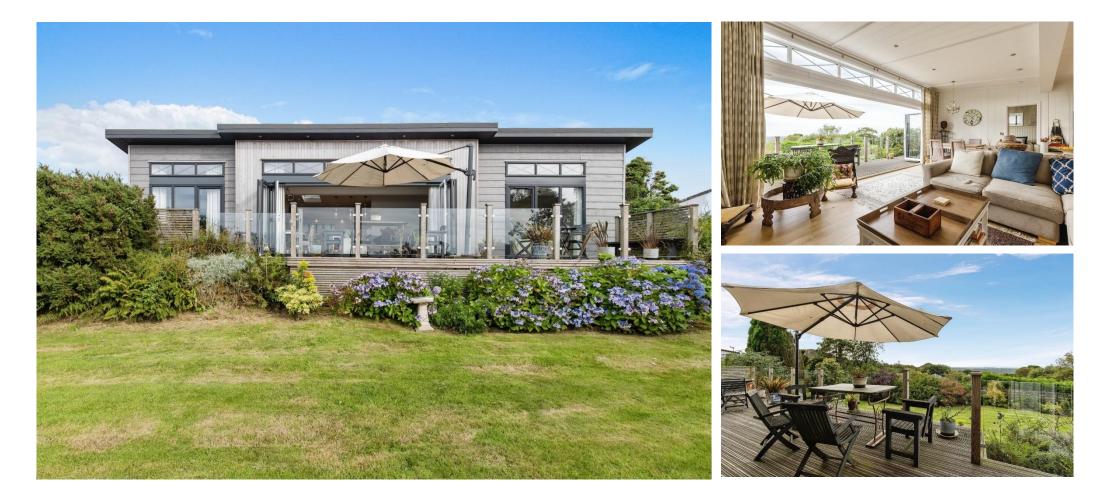

# £330,000

This is a luxurious two double bedroom (48'x22') Prestige Hampton park home occupying an elevated position on this sought after residential park for the over 50's. The home boasts spectacular views over open countryside with a large decking and garden space. The home has an open plan kitchen, dining and living area, with large bi-fold doors, and two double bedrooms each with an en suite.

Roseveare Park is a lovely residential development that enjoys an elevated rural setting between farmland and with stunning countryside views. The development is set in 12 acres of land in the centre of mid Cornwall a few miles from the A30. Views of the North Cornish coast some ten miles away can be seen from the park and the south coast is about eight miles away.

#### **Key Features**

- Decking
- Garden space
- Luxury Park Home
- Modern design
- Over 50s

- Part Exchange Available
- Pet-Friendly
- Residential Park Home
- Spectacular Views
- Two Double Bedrooms

Total floor area 90.8 sq.m. (977 sq.ft.) approx The floor plan's for Relative puppers vity, it is not dawn to sake. Any measurements, floor areas (including any lotal floor area), openings and orientation are agronimate. No details are gazenteed, they cannot be relative used to pupper and they do for this part of any agreement. No lobality is balen to any error, uninsion or instalament. Apply mult inty apoil is own inspection (4). Powerd by the cannot be relative used on the pupper and they do for this part of any agreement. No lobality is balen to any error, uninsion or instalament. Apply mult inty apoil is own inspection(4). Powerd by