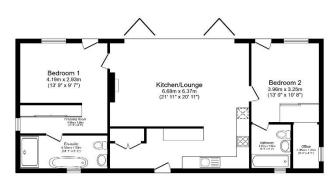

# £330,000

This is a luxurious two double bedroom (48'x22') Prestige Hampton park home occupying an elevated position on this sought after residential park for the over 50's. The home boasts spectacular views over open countryside with a large decking and garden space. The home has an open plan kitchen, dining and living area, with large bi-fold doors, and two double bedrooms each with an en suite.

#### **Key Features**

- Decking
- Garden space
- Luxury Park Home
- Modern design
- Over 50s

- Part Exchange Available
- Pet-Friendly
- Residential Park Home
- Spectacular Views
- Two Double Bedrooms

Total floor area 90.8 sq.m. (977 sq.ft.) approx The floor plan's for Relative puppers vity, it is not dawn to sake. Any measurements, floor areas (including any lotal floor area), openings and orientation are agronimate. No details are gazenteed, they cannot be relative used to pupper and they do for this part of any agreement. No lobality is balen to any error, uninsion or instalament. Apply mult inty apoil is own inspection (4). Powerd by the cannot be relative used on the pupper and they do for this part of any agreement. No lobality is balen to any error, uninsion or instalament. Apply mult inty apoil is own inspection(4). Powerd by