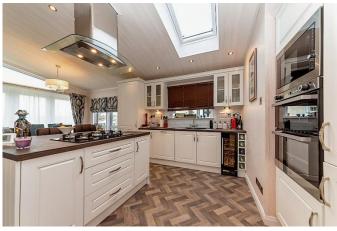

## Ranksborough Hall, Oakham, Rutland, LE15

This pre-owned Pemberton Glendale (44'x20') park home is perfect for those looking for a detached, easy to maintain, bungalow style retirement property. The home features an open plan kitchen, living and dining space, a utility, two double bedrooms, a dressing room and two bathrooms. The exterior features a driveway and an elevated decking with countryside views.