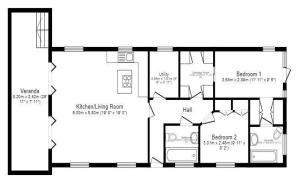

## Ranksborough Hall, Oakham, Rutland, LE15

This pre-owned Pemberton Glendale (44'x20') park home is perfect for those looking for a detached, easy to maintain, bungalow style retirement property. The home features an open plan kitchen, living and dining space, a utility, two double bedrooms, a dressing room and two bathrooms. The exterior features a driveway and an elevated decking with countryside views.