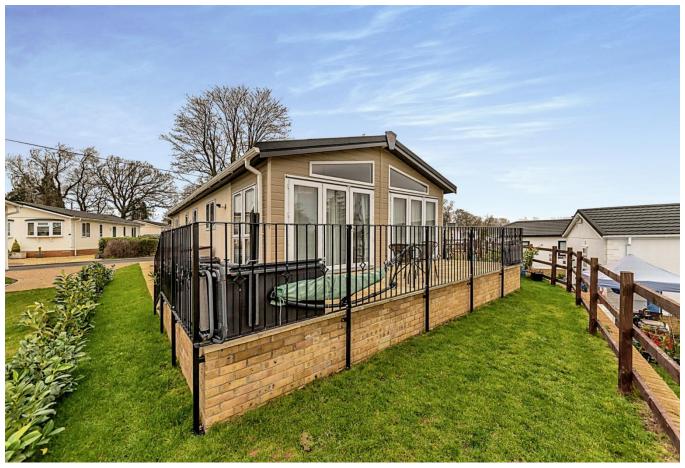

## Ranksborough Hall, Oakham, Rutland, LE15

This pre-owned Pemberton Glendale (44'x20') park home is perfect for those looking for a detached, easy to maintain, bungalow style retirement property. The home features an open plan kitchen, living and dining space, a utility, two double bedrooms, a dressing room and two bathrooms. The exterior features a driveway and an elevated decking with countryside views.

Royale Ranksborough Hall is set within landscaped grounds. It is a stunning, pet friendly, development surrounded by glorious countryside, with country walks leading directly from the front door. The market town of Oakham is less than 10 minutes away offering a wide selection of shops and restaurants.

## **Key Features**

- Community Living
- Countryside Views
- Elevated plot
- Over 50s
- Part Exchange Available

- Pet-friendly
- Pre-owned park home
- Private Decking
- Residential Development
- Two Double Bedrooms