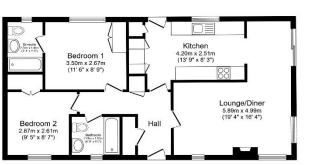

Total floor area 71.4 sq.m. (769 sq.ft.) approx

The for plan is for floatable purpose only it in and deam to cale. Any measurement, floor areas (including any testifloor area), openings and internation are approximate. No details are quarter to the plan of the proposed of the plan of the proposed of the plan of any approximate. No bidshifty is taken for any even, entirely enter its proposed or proposed or proposed or the plan of the plan of the plan of any approximate. No bidshifty is taken for any even, enterior or institutioned. Apply must left upon the sum impediency). Power