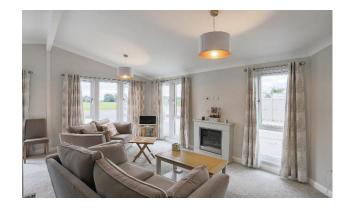

## York, North Yorkshire, YO41

This modern Willerby Hazlewood (40'x20') luxury park home is perfect for those looking for a detached, easy to maintain, bungalow-style property. The home features a galley-style kitchen, a comfortable living room with an electric fireplace, two double bedrooms and two bathrooms.