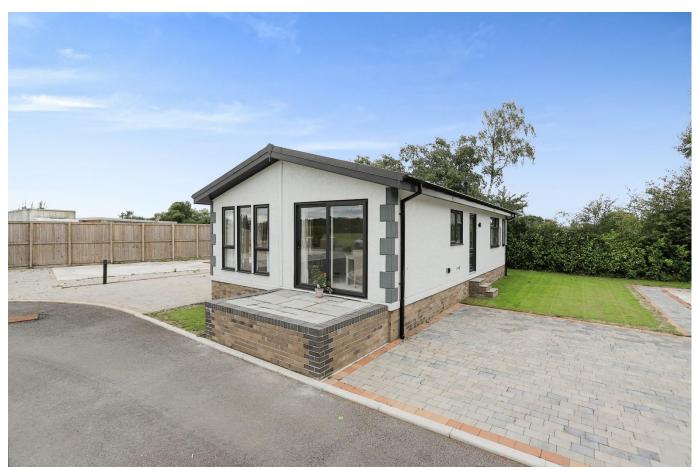

## York, North Yorkshire, YO41

This modern Willerby Hazlewood (40'x20') luxury park home is perfect for those looking for a detached, easy to maintain, bungalow-style property. The home features a galley-style kitchen, a comfortable living room with an electric fireplace, two double bedrooms and two bathrooms.

## **Key Features**

- Countryside location
- Exceptionally High Specification
- Nearly new home
- Over 45s
- Pet-Friendly

- Pre-owned park home
- Private
- Gated Development
- Residential Development
- Small exclusive development