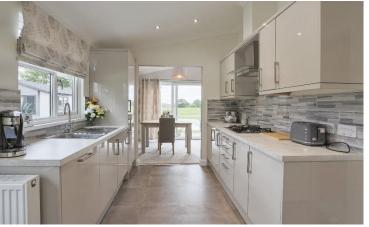

## York, North Yorkshire, YO41

This modern Willerby Hazlewood (40'x20') luxury park home is perfect for those looking for a detached, easy to maintain, bungalow-style property. The home features a galley-style kitchen, a comfortable living room with an electric fireplace, two double bedrooms and two bathrooms.