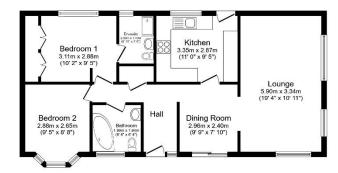

Total floor area 72.5 sq.m. (780 sq.ft.) approx

This floor plan is for Neutrino proposes only. It is not down in south Any resourcement, floor areas (including any total floor area), specifical and crimination are approximate. No bother is are to record to mid-total or in an automated in the floor of any automated or in an automated in the floor of any automated in any account principle or in the side of any automated in a specific or in the side of any account principle or in this side of any account principle or in this side of any account principle or in this side of any account principle or in the side of any account principle or in this side of any account principle or in the side of any account principle or in