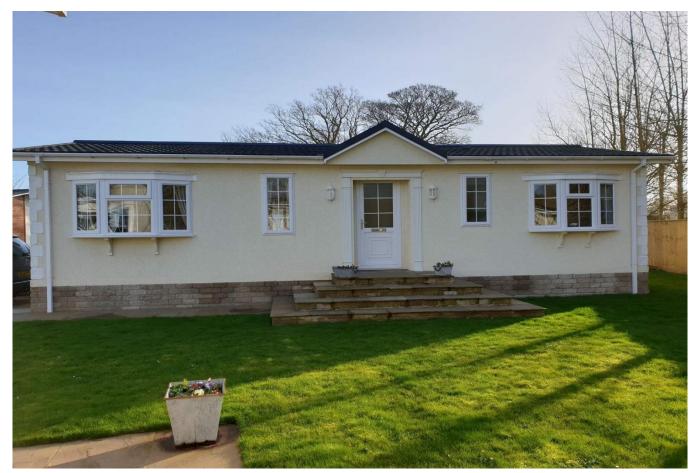

## Deer's Court, Wimborne, Dorset, BH21

This modern-furnished Prestige Sonata park bungalow (40'x20') is perfect for those looking for a detached, easy to maintain, bungalow style retirement property. The home features two bedrooms, a modern kitchen with integrated appliances and a living space with comfortable furniture.