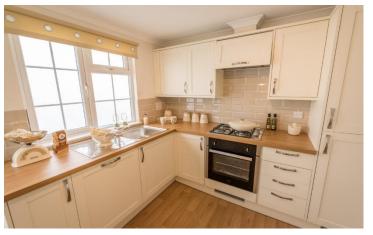

## Deer's Court, Wimborne, Dorset, BH21

This modern-furnished Prestige Sonata park bungalow (40'x20') is perfect for those looking for a detached, easy to maintain, bungalow style retirement property. The home features two bedrooms, a modern kitchen with integrated appliances and a living space with comfortable furniture.