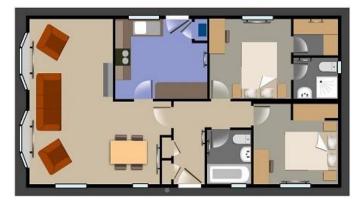

## Deer's Court, Wimborne, Dorset, BH21

This modern-furnished Prestige Sonata park bungalow (40'x20') is perfect for those looking for a detached, easy to maintain, bungalow style retirement property. The home features two bedrooms, a modern kitchen with integrated appliances and a living space with comfortable furniture.