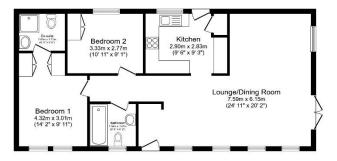

Total floor area 95.0 sq.m. (1,022 sq.ft.) approx

This for pairs in for identified propose only, it is not denie to scale. Any measurements, four areas (including any total floor areas), openings and orientation are approximate. No details are quaranteering for common form of the contraction of t