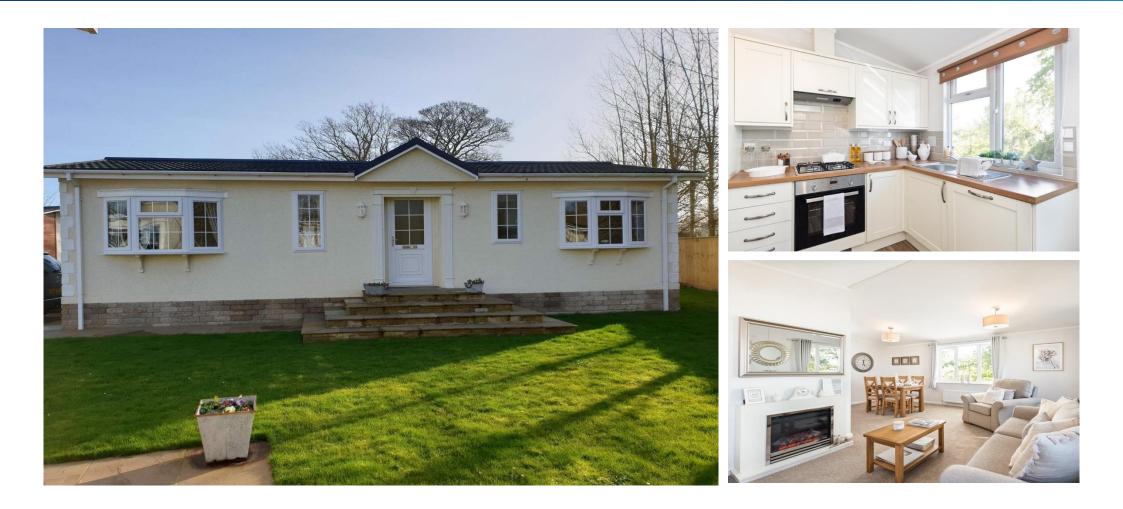

### £240,000

This brand new, modern-furnished Prestige Sonata luxury park bungalow (40'x20') is perfect for those looking for a detached, easy to maintain, bungalow-style retirement property. The interior design is warm and inviting with a comfortable sofa and an open plan kitchen/dining and living room. The home has two double bedrooms and two bathrooms.