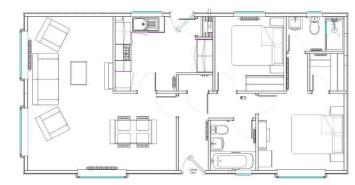

### £240,000

This brand new, modern-furnished Prestige Sonata luxury park bungalow (40'x20') is perfect for those looking for a detached, easy to maintain, bungalow-style retirement property. The interior design is warm and inviting with a comfortable sofa and an open plan kitchen/dining and living room. The home has two double bedrooms and two bathrooms.