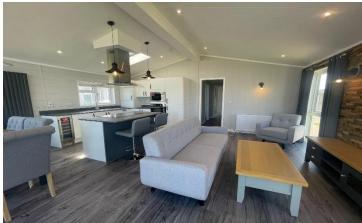

## Whitstable, Kent, CT5

This brand new, modern-furnished Country Lodge (40'x20') luxury park home is perfect for those looking for a detached, easy to maintain, bungalow style retirement property. The home has an open plane layout, with a vaulted ceiling and large windows. The kitchen features a vaulted ceiling with a skylight, and integrated appliances. There are two double bedrooms, an en suite and a bathroom. The exterior features a decking area facing the beach and parking.

## **Key Features**

- Brand new home
- Coastal Location
- Fully Fitted
  Kitchen
- Fully Furnished
- Integrated Appliances

- Park Home Bungalow
- Part Exchange Available
- Residential Park
- Retirement Property
- Sea View