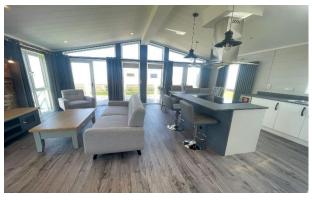

## Whitstable, Kent, CT5

This brand new, modern-furnished Country Lodge (40'x20') luxury park home is perfect for those looking for a detached, easy to maintain, bungalow style retirement property. The home has an open plane layout, with a vaulted ceiling and large windows. The kitchen features a vaulted ceiling with a skylight, and integrated appliances. There are two double bedrooms, an en suite and a bathroom. The exterior features a decking area facing the beach and parking.

## **Key Features**

- Brand new home
- Coastal Location
- Fully Fitted
  Kitchen
- Fully Furnished
- Integrated Appliances

- Park Home Bungalow
- Part Exchange Available
- Residential Park
- Retirement Property
- Sea View