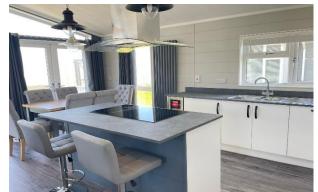

## Whitstable, Kent, CT5

This brand new, modern-furnished Country Lodge (40'x20') luxury park home is perfect for those looking for a detached, easy to maintain, bungalow style retirement property. The home has an open plane layout, with a vaulted ceiling and large windows. The kitchen features a vaulted ceiling with a skylight, and integrated appliances. There are two double bedrooms, an en suite and a bathroom. The exterior features a decking area facing the beach and parking.

## **Key Features**

- Brand new home
- Coastal Location
- Fully Fitted
  Kitchen
- Fully Furnished
- Integrated Appliances

- Park Home Bungalow
- Part Exchange Available
- Residential Park
- Retirement Property
- Sea View