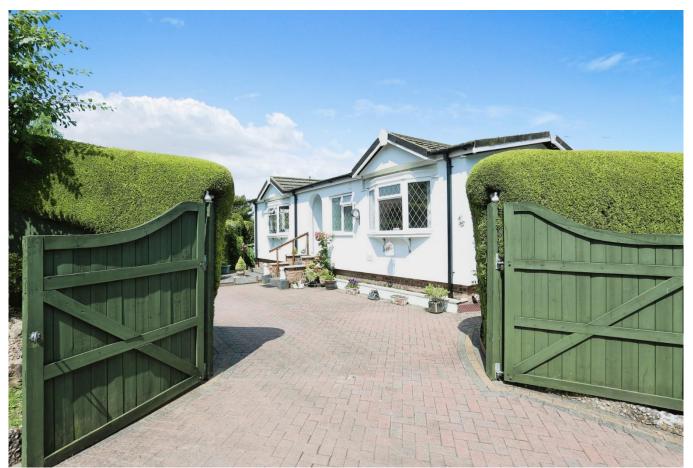

## Eddisbury Hill, Northwich, Cheshire, CW8

A well-presented two double bedroom park home bungalow built by Tingdene (36'x20') which has an additional conservatory as well as elevated views, a generous plot with driveway parking for multiple cars. The home also has two double bedrooms, an en suite and a bathroom.

## **Key Features**

- Countryside location
- Generous Rear Garden
- Integrated Conservatory
- Over 55's
- Part Exchange Available

- Pet-friendly
- Pre-owned park home
- Residential Development
- Two Double Bedrooms
- Well maintained home