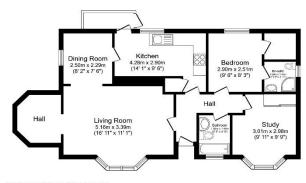

## Eddisbury Hill, Northwich, Cheshire, CW8

A well-presented two double bedroom park home bungalow built by Tingdene (36'x20') which has an additional conservatory as well as elevated views, a generous plot with driveway parking for multiple cars. The home also has two double bedrooms, an en suite and a bathroom.