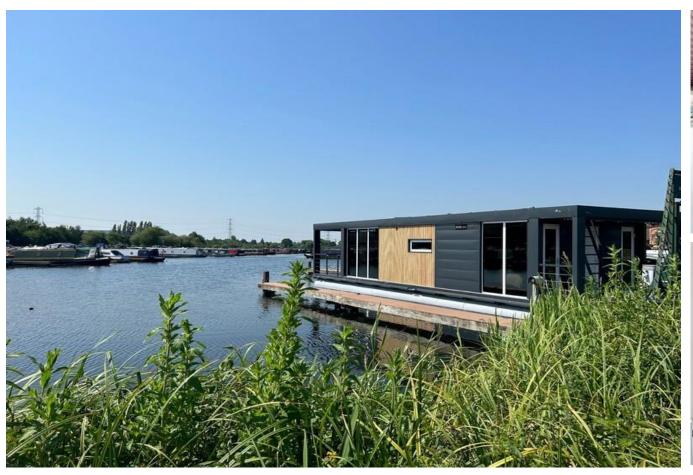

## **Burton-On-Trent, Staffordshire, DE13**

This brand new, modern-furnished luxury floating lodge is perfect for those looking for a detached, bungalow-style property. The home is very modern, with two double en suite bedrooms and panoramic full-length windows. There is a sleek white kitchen with integrated appliances, living area with wonderful views and comfortable furniture, sliding patio doors and composite deck.

Situated on the Trent and Mersey Canal, this Marina offers 300 secure berths. The area has electric gates, its own independent retailers, café and indie cinema on site. The Marina is located in the peaceful surroundings of rural Staffordshire, near Barton-Under-Needwood. Barton Under Needwood is the closest village with a local shop, pubs and restaurants.