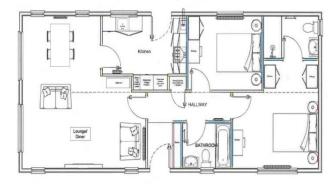

## **Chertsey, Surrey, KT16**

This brand new, fully-furnished luxury park home is perfect for those looking for a detached, easy to maintain, bungalow-style retirement property. This modern home boasts of stylish interiors and a semi-open plan living space. The open-plan design is very trendy with the lounge & dining area forming an 'L' shape & the kitchen opening through to the dining area. The home has two double bedrooms; the master has an en-suite.