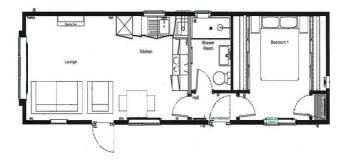

## Southampton, Hampshire, SO45

This brand new, fully-furnished luxury park home is perfect for those looking for a detached, easy to maintain, bungalow-style retirement property. The homes has one double bedroom and an open plan kitchen and living area.

## **Key Features**

- Brand New Design
- Brand new home
- Community Living
- Fully Fitted Kitchen
- One Double Bedroom

- Over 50s
- Part Exchange Available
- Retirement Property
- Semi-Rural Location