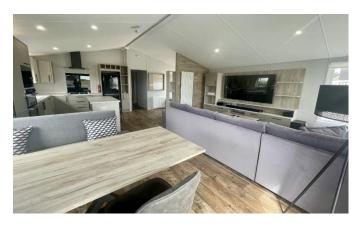

## Ramsgate, Kent, CT12

This brand new, modern-furnished Mapleton (40'x20') luxury park home is perfect for those looking for a detached, easy to maintain, bungalow-style property. The home has an open plan layout, a modern kitchen with integrated appliances, comfortable living area and French doors leading onto the decking. There are two bedrooms and two bathrooms.