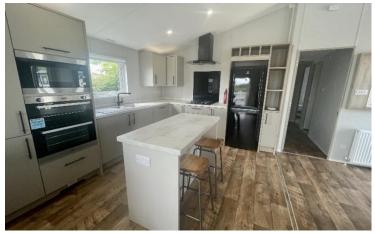

## Ramsgate, Kent, CT12

This brand new, modern-furnished Mapleton (40'x20') luxury park home is perfect for those looking for a detached, easy to maintain, bungalow-style property. The home has an open plan layout, a modern kitchen with integrated appliances, comfortable living area and French doors leading onto the decking. There are two bedrooms and two bathrooms.