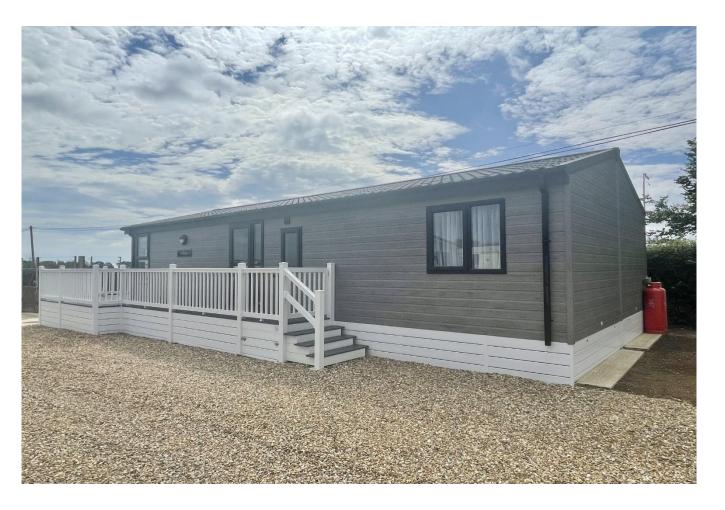

## Ramsgate, Kent, CT12

This brand new, modern-furnished Mapleton (40'x20') luxury park home is perfect for those looking for a detached, easy to maintain, bungalow-style property. The home has an open plan layout, a modern kitchen with integrated appliances, comfortable living area and French doors leading onto the decking. There are two bedrooms and two bathrooms.