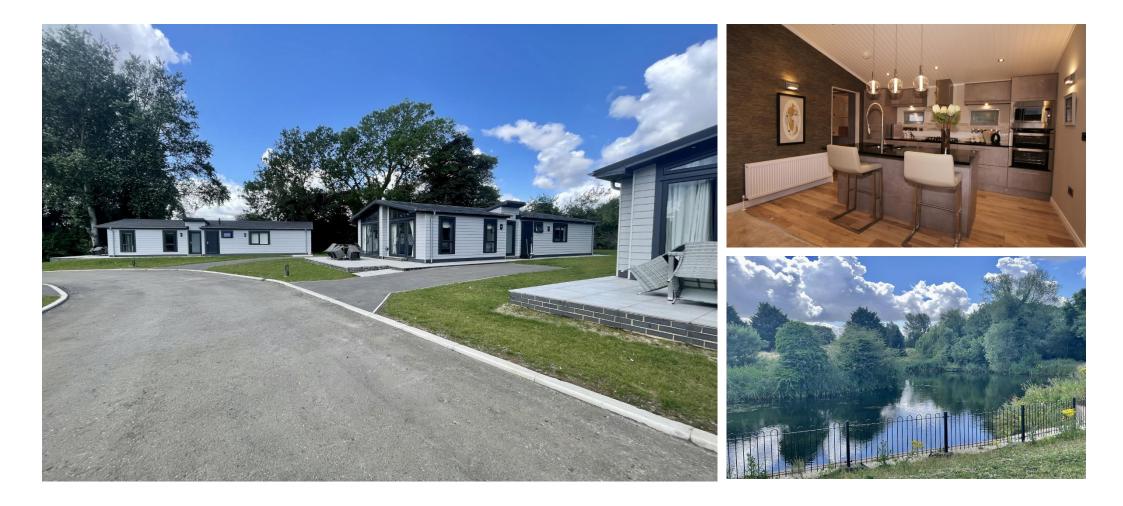

## Faringdon, Oxfordshire, SN7

## £300,000

This brand new, modern-

furnished Oakgrove luxury lodge is perfect for those looking for a detached, easy to maintain, bungalow-style property. The home features a fitted kitchen with integrated appliances, comfortable living area, three bedrooms, and two bathroom. Hot tubs are available for an extra cost.

Located on the edge of the Cotswolds, lies this stunning luxury 12-month leisure development. The park is accessed through a private gated entrance to provide extra security and peace. Pets are welcome here and there is no age restriction, lodges can also be rented out so provide a great investment opportunity.

Situated within rolling countryside next to a lake, this development provides a lovely, peaceful atmosphere. Faringdon, a popular market town is located just 1 mile away, where you can find all essential amenities including shops, pubs and restaurants. The popular Cotswold Wildlife Park is 14 miles away and is a great option for a family day out. Oxford is 22 miles away and Bicester shopping centre is 30 miles away.