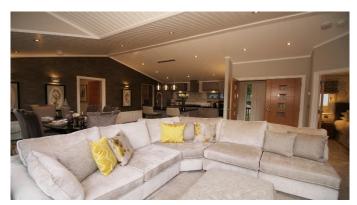

## £300,000

This brand new, modern-

furnished Oakgrove luxury lodge is perfect for those looking for a detached, easy to maintain, bungalow-style property. The home features a fitted kitchen with integrated appliances, comfortable living area, three bedrooms, and two bathroom. Hot tubs are available for an extra cost.