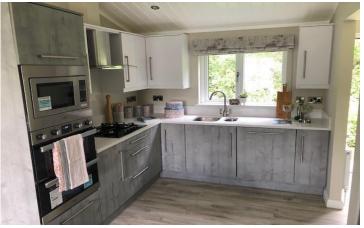

## Reading, Berkshire, RG7

This brand new, modern-furnished Oakgrove (45'x20') luxury park home is perfect for those looking for a detached, easy to maintain, bungalow-style property. The home features a spacious kitchen with an island, comfortable living and dining area, two double bedrooms, a study, an en suite and a family bathroom.