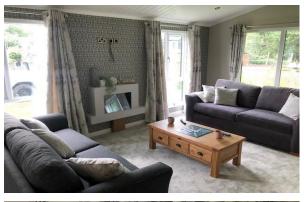

## Reading, Berkshire, RG7

This brand new, modern-furnished Oakgrove (45'x20') luxury park home is perfect for those looking for a detached, easy to maintain, bungalow-style property. The home features a spacious kitchen with an island, comfortable living and dining area, two double bedrooms, a study, an en suite and a family bathroom.