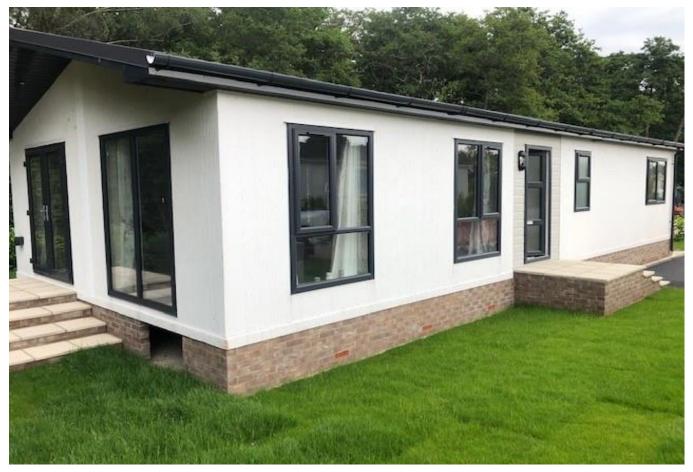

## Reading, Berkshire, RG7

This brand new, modern-furnished Oakgrove (45'x20') luxury park home is perfect for those looking for a detached, easy to maintain, bungalow-style property. The home features a spacious kitchen with an island, comfortable living and dining area, two double bedrooms, a study, an en suite and a family bathroom.