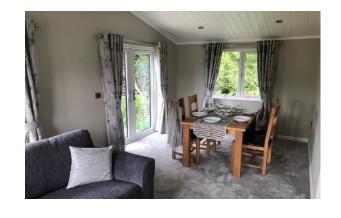

## Reading, Berkshire, RG7

This brand new, modern-furnished Oakgrove (45'x20') luxury park home is perfect for those looking for a detached, easy to maintain, bungalow-style property. The home features a spacious kitchen with an island, comfortable living and dining area, two double bedrooms, a study, an en suite and a family bathroom.