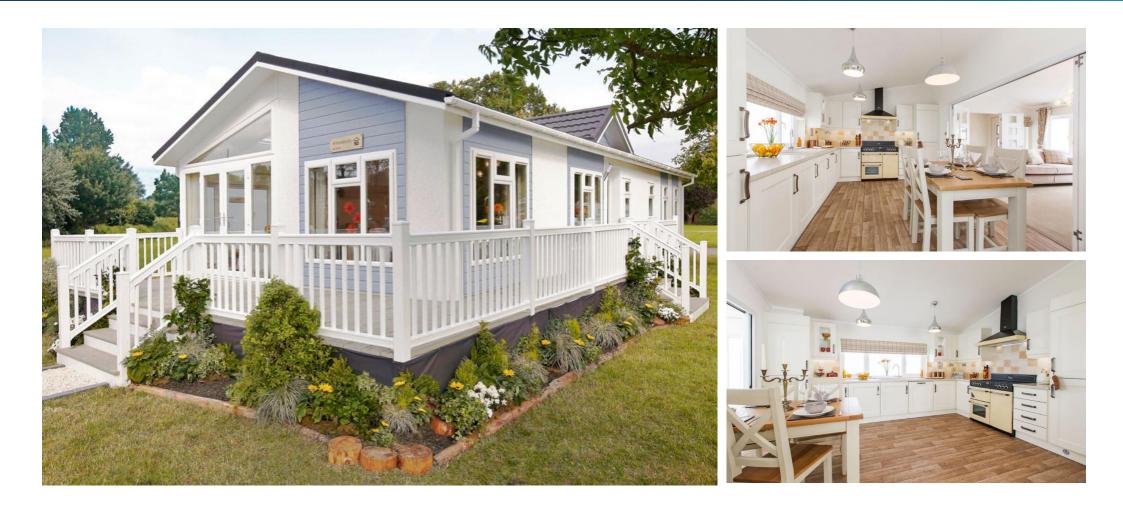

## £320,000

This brand new, modern-furnished Omar Anniversary (50'x20') luxury park home is perfect for those looking for a detached, easy to maintain, bungalow-style property. The home features a spacious kitchen and dining room with integrated appliances, a comfortable living room, two double bedrooms, an en suite and a bathroom. The home also has parking for 2 cars.