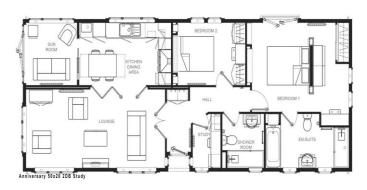

## £320,000

This brand new, modern-furnished Omar Anniversary (50'x20') luxury park home is perfect for those looking for a detached, easy to maintain, bungalow-style property. The home features a spacious kitchen and dining room with integrated appliances, a comfortable living room, two double bedrooms, an en suite and a bathroom. The home also has parking for 2 cars.