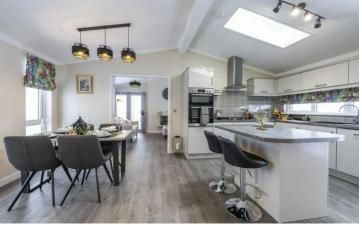

## **EXCLUSIVE ONE-OFF SHOW OFFER: £13,000 OFF!!**

This brand new, modern-furnished Omar Ikon (48'x20') luxury park home is perfect for those looking for a detached, easy to maintain, bungalow-style property. This home features comfortable furniture and a modern kitchen with integrated appliances. Each home comes with an 8'x10' shed.