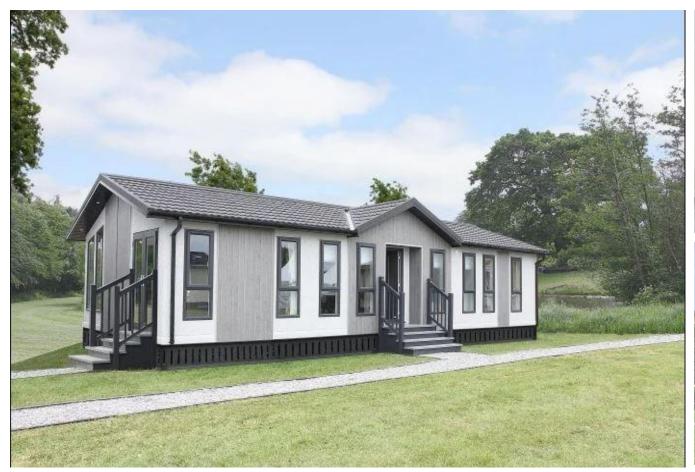

## **EXCLUSIVE ONE-OFF SHOW OFFER: £13,000 OFF!!**

This brand new, modern-furnished Omar Ikon (48'x20') luxury park home is perfect for those looking for a detached, easy to maintain, bungalow-style property. This home features comfortable furniture and a modern kitchen with integrated appliances. Each home comes with an 8'x10' shed.